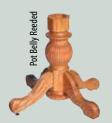

# PEDESTALS / FEET

# PEDESTALS / FEET

Kingston Pedestal 8" only

6", 8", & 10"