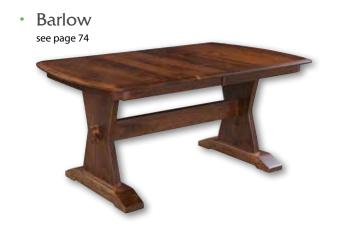

|
| 42 x 60 | 1 - 12" Leaf       | 1   | 1                  |
| 42 x 60 | 2 - 12" Leaves     | 2   | 1                  |

| Size    | Leaves             | S/S | S/S/ with<br>Apron |
|---------|--------------------|-----|--------------------|
| 48 x 48 | Add up to 3 Leaves | N/A |                    |
| 48 x 54 | Add up to 2 Leaves | N/A |                    |
| 48 x 60 | 1 - 12" Leaf       | 1   | 1                  |

| 54 x 54 | Add up to 2 Leaves | N/A |  |
|---------|--------------------|-----|--|
| 54 x 60 | Add up to 1 Leaf   | N/A |  |

| 60 x 60 | Add up to 1 Leaf | N/A |  |
|---------|------------------|-----|--|





Up to 12"



Up to 12"











Duchess



Square

Rectangular Square Round Crosscut Oval Kitchen End Bow End Round

# 2023 NEW! TABLES

• Cynergy see page 76





Dawson
 see page 72



• Delta see page 78



 Venus see page 32



Cynergy see page 34