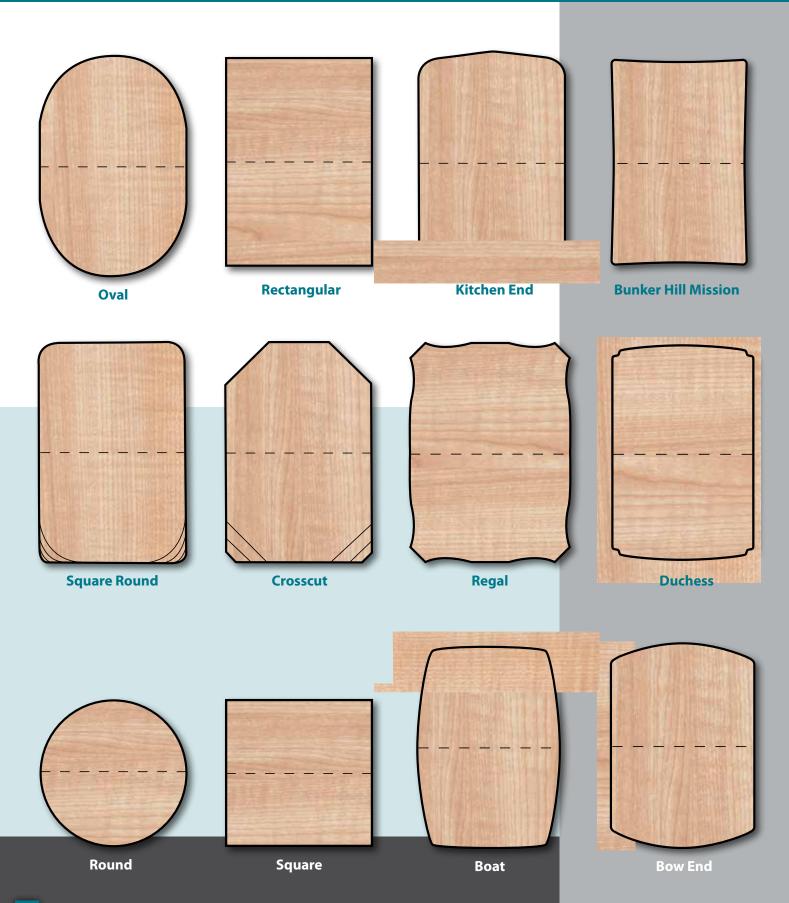

# TABLE TOP SHAPES

#### **Table Top Shapes**

Rectangular

Square Round Up to 4"

Square

Shown with Top: Wormy Maple with Driftwood finish Legs & Skirting: Brown Maple with OCS-342 finish

Rectangular Square Round Duchess

Square

#### **Table Top Shapes**

Rectangular

**Square Round** Up to 12"

Crosscut Up to 7"

Kitchen End

**Duchess** 

Boat

**Bow End** 

Up to 7"

Duchess Boat

Bow End