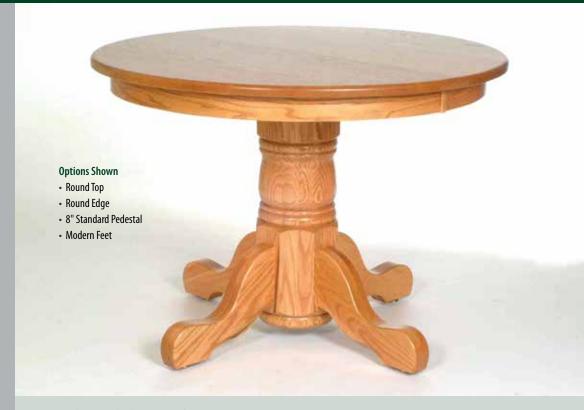

| 1 |
| 42 x 72 | 2 - 12" Leaves | 2   | 2 |
| 42 x 72 | 3 - 12" Leaves | 3   | 2 |
| 42 x 72 | 4 - 12" Leaves | 4   | 2 |

| 54 x 60 | Add up to 4 Leaves |   |   |
|---------|--------------------|---|---|
| 54 x 66 | 1 - 12" Leaf       | 1 | 1 |
| 54 x 66 | 2 - 12" Leaves     | 2 | 2 |
| 54 x 66 | 3 - 12" Leaves     | 3 | 2 |
| 54 x 66 | 4 - 12" Leaves     | 4 | 2 |
| 54 x 72 | 1 - 12" Leaf       | 1 | 1 |
| 54 x 72 | 2 - 12" Leaves     | 2 | 2 |
| 54 x 72 | 3 - 12" Leaves     | 3 | 2 |
| 54 x 72 | 4 - 12" Leaves     | 4 | 2 |







Up to 7"









Duchess Boat

Bow End

## SINGLE PEDESTAL TABLES

#### **Table Top Shapes**



Rectangular



**Square Round** Up to 12"



Crosscut Up to 12"



**Bow End** 





Duchess



Round





Square



**Boat** 



**Edges** 























#### **Pedestal / Feet Options**















Only Tulip or Reeded Tulip feet can be used with this pedestal

Only Round Mission feet can be used with this pedestal

Only Dutch feet can be used with this pedestal

Only Post Mission feet can be used with this pedestal

Only Kingston feet can be used with this pedestal

Reeded



Only Shreveport feet can be used with this pedestal



Only Woodstock feet can be used with this pedestal











### SINGLE PEDESTAL TABLES

Self Store Leaves only available where specified • All Non Self Store Leaves have Aprons

Up to 6 Leaves Available on Select Sizes with Drop Legs

| Size    | Leaves             | S/S | S/S with<br>Apron |
|---------|--------------------|-----|-------------------|
| 36 x 36 | Add up to 2 Leaves | N/A |