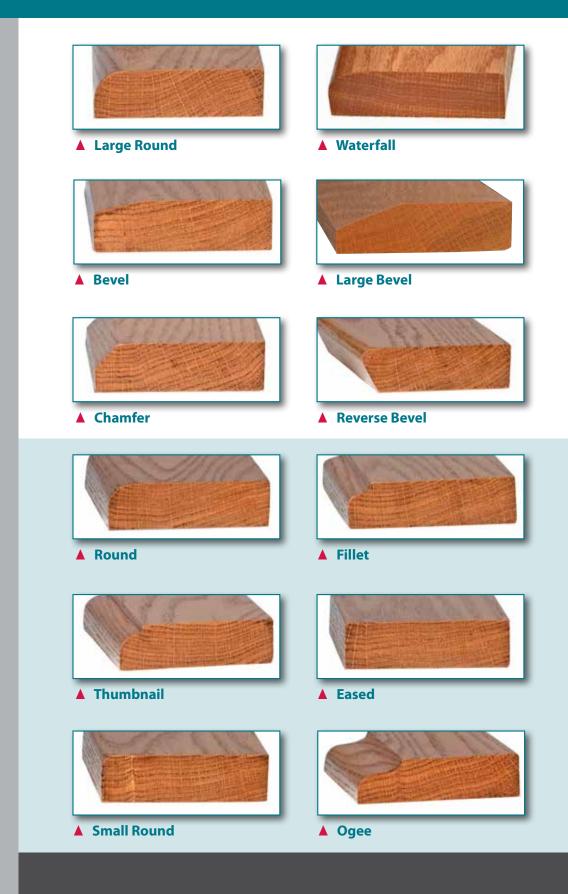

d leaves (except self storing leaves)
- Full 1" solid tops
- Solid steam bent aprons
- Apron gap covers
- Double equalizer slides on most tables

#### **Wood Species**

- Oak
- Cherry
- Maple
- Rustic Cherry
- Brown Maple
- Hickory
- Rustic Hickory
- Quartersawn White Oak
- Rustic Quartersawn
   White Oak
- Elm

### The Following Information is Needed To Complete Your Order ...

- Table Description
- Size / Dimension
- Number of Leaves
  - Double Pedestal Tables Up to 12 Leaves!
  - Leg Tables Up to 12 Leaves!
  - <u>Self-Store Leaves</u>: 12" Leaves are used when possible, otherwise leaves are 10"
  - Non Self-Store Leaves are 12"
- Table Top Shape

- Edge Style
- Pedestal Style
   (indicate choice of Rail for Double Pedestals)
- Feet Style
- Legs
- Wood Species
- Stain Color



# EDGES



# LEGS





### PEDESTALS

Most pedestals are available in 3 sizes – 6", 8" & 10".



# FEET STYLES





























# PEDESTALS / FEET













# PEDESTALS / FEET



















Kingston Pedestal 8" only





6", 8", & 10"

### RAILS





Can be used with **Standard, Traditional Tulip, Barrel, Dutch, Mission** and **Shreveport** pedestals



Can be used with **Standard**, **Tulip**, **Traditional Tulip**, **Barrel**, **Dutch**, **Mission** and **Shreveport** pedestals

# TABLE TOP SHAPES



# METAL BASES



# SKIRTING / LOCKS



**Optional Arch Skirting for Leg Tables** 

Replace any straight skirting with our arch skirting to allow additional space below the table top.



Locks used on All Tables

### FARMHOUSE PLANK TOP

#### **Table Top Shapes**





Rectangular