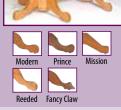

# PEDESTALS / FEET

# PEDESTALS / FEET

Kingston Pedestal 8" only

6", 8", & 10"