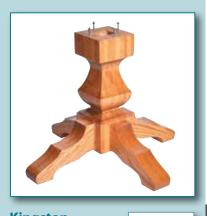

# PEDESTALS / FEET

# PEDESTALS / FEET

Kingston Pedestal 8" only

6", 8", & 10"