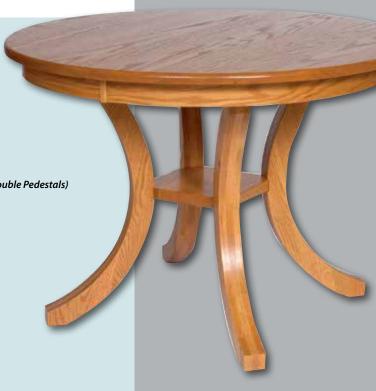

l tables and leaves (except self storing leaves)
- Full 1" solid tops
- Solid steam bent aprons
- Apron gap covers
- Double equalizer slides on most tables

#### **Wood Species**

- Oak
- Cherry
- Maple
- Rustic Cherry
- Brown Maple
- Hickory
- Rustic Hickory
- Quartersawn White Oak
- Rustic Quartersawn
   White Oak
- Elm

### The Following Information is Needed To Complete Your Order ...

- Table Description
- Size / Dimension
- Number of Leaves
  - Double Pedestal Tables Up to 12 Leaves!
  - Leg Tables Up to 12 Leaves!
  - <u>Self-Store Leaves</u>: 12" Leaves are used when possible, otherwise leaves are 10"
  - Non Self-Store Leaves are 12"
- Table Top Shape

- Edge Style
- Pedestal Style
   (indicate choice of Rail for Double Pedestals)
- Feet Style
- Legs
- Wood Species
- Stain Color



# EDGES



# LEGS





### PEDESTALS

Most pedestals are available in 3 sizes – 6", 8" & 10".



# FEET STYLES





























# PEDESTALS / FEET













# PEDESTALS / FEET



















Kingston Pedestal 8" only





6", 8", & 10"

### RAILS





Can be used with **Standard, Traditional Tulip, Barrel, Dutch, Mission** and **Shreveport** pedestals



Can be used with **Standard**, **Tulip**, **Traditional Tulip**, **Barrel**, **Dutch**, **Mission** and **Shreveport** pedestals

# TABLE TOP SHAPES



# METAL BASES



# SKIRTING / LOCKS



**Optional Arch Skirting for Leg Tables** 

Replace any straight skirting with our arch skirting to allow additional space below the table top.



Locks used on All Tables

### FARMHOUSE PLANK TOP

#### **Table Top Shapes**





Re