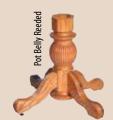

# PEDESTALS / FEET

# PEDESTALS / FEET

Kingston Pedestal 8" only

6", 8", & 10"