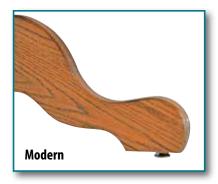

#### **Table Top Shapes**

Up to 12"

0val

Pedestals Modern Feet · Standard Rail