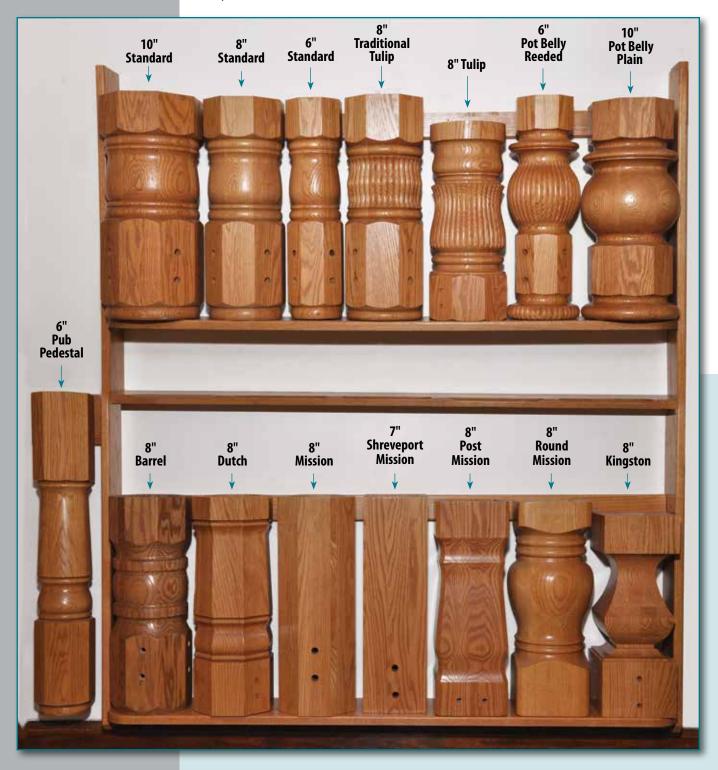

### PEDESTALS

Most pedestals are available in 3 sizes – 6", 8" & 10".

# PEDESTALS / FEET

# PEDESTALS / FEET

Kingston Pedestal 8" only

6", 8", & 10"

### RAILS

Can be used with **Standard, Traditional Tulip, Barrel, Dutch, Mission** and **Shreveport** pedestals

Can be used with **Standard**, **Tulip**, **Traditional Tulip**, **Barrel**, **Dutch**, **Mission** and **Shreveport** pedestals

#### **Pedestal / Feet Options**

Only Tulip or Reeded Tulip feet can be used with this pedestal

Only Round Mission feet can be used with this pedestal

Only Dutch feet can be used with this pedestal

Only Post Mission feet can be used with this pedestal

Only Kingston feet can be used with this pedestal

Reeded

Only Shreveport feet can be used with this pedestal

Only Woodstock feet can be used with this pedestal

#### **Pedestal / Feet Options**

can be used with this pedestal

Only Round Mission feet can be used with this pedestal

Only Dutch feet can be used with this pedestal

Only Post Mission feet can be used with this pedestal

Only Kingston feet can be used with this pedestal

be used with this pedestal

be used with this pedestal

Only Kingston feet can be used with this pedestal

Reeded

be used with this pedestal

be used with this pedestal