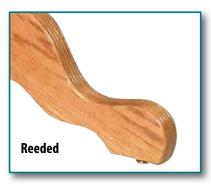

### Prince Reeded Fancy Claw

Reeded Fancy Claw

Reeded Fancy Claw

**Edges** 

Large Round

0gee

Round

Bevel