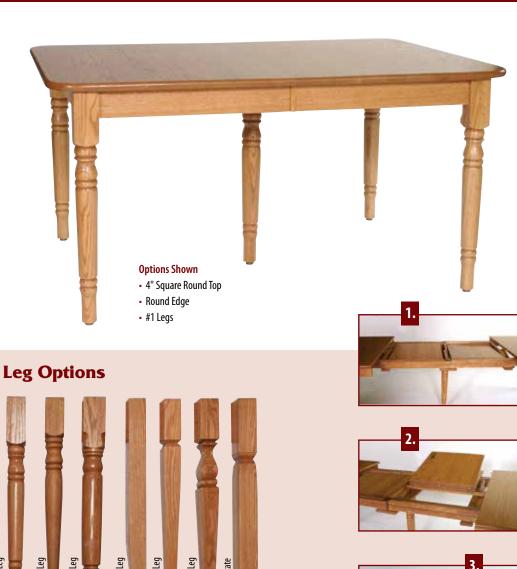

-----------|-----|-------------------|
| 54 x 54 | 1 - 24" Leaf | 1   | All wood slide    |
| 54 x 60 | 1 - 24" Leaf | 1   | All wood slide    |
| 54 x 66 | 1 - 24" Leaf | 1   | All wood slide    |
| 54 x 72 | 1 - 24" Leaf | 1   | All wood slide    |

| 42 x 42 | 1 - 24" Leaf | 1 |                |
|---------|--------------|---|----------------|
| 42 x 48 | 1 - 24" Leaf | 1 |                |
| 42 x 54 | 1 - 24" Leaf | 1 |                |
| 42 x 60 | 1 - 24" Leaf | 1 |                |
| 42 x 66 | 1 - 24" Leaf | 1 | All wood slide |
| 42 x 72 | 1 - 24" Leaf | 1 | All wood slide |



ar Square Round



Square Koun Up to 4"

Square

## FOLDING LEAF

continued..

### **Table Top Shapes**





Rectangular

Square Round Up to 4"





Crosscut Up to 3"

Square

### Edges































### FOLDING LEAF

#### All Leaves are Self Storing without Aprons

| Size    | Leaves         | S/S | S/S with<br>Apron |
|---------|----------------|-----|-------------------|
| 42 x 48 | 1 - 20" Leaf   | 1   | N/A               |
| 42 x 60 | 1 - 20" Leaf   | 1   | N/A               |
| 42 x 60 | 2 - 20" Leaves | 2   | N/A               |
| 42 x 66 | 1 - 20" Leaf   | 1   | N/A               |
| 42 x 66 | 2 - 20" Leaves | 2   | N/A               |
| 42 x 72 | 1 - 20" Leaf   | 1   | N/A               |
| 42 x 72 | 2 - 20" Leaves | 2   | N/A               |

| Size    | Leaves         | S/S | S/S with<br>Apron |
|---------|----------------|-----|-------------------|
| 48 x 48 | 1 - 20" Leaf   | 1   | N/A               |
| 48 x 60 | 1 - 20" Leaf   | 1   | N/A               |
| 48 x 60