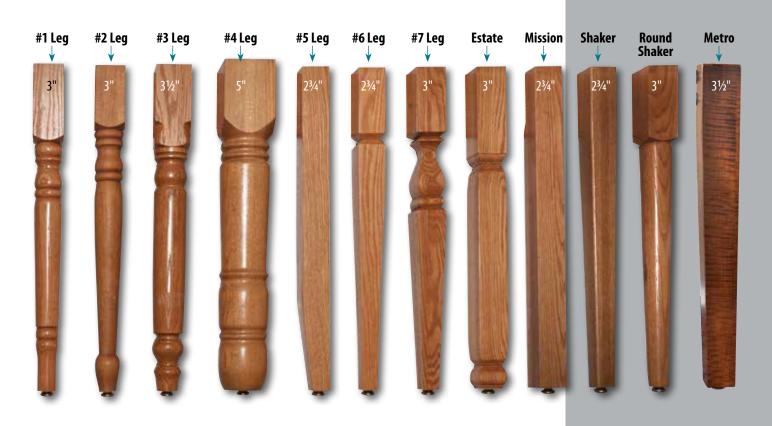

# LEGS

#### **Table Top Shapes**

Rectangular

Square Round Up to 4"

Crosscut Up to 3"

Bunker Hill Mission

Square

#### Options Shown

- 4" Square Round Top
- Round Edge
- #2 Legs