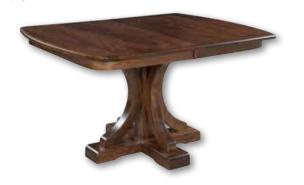

### PEDESTALS

Most pedestals are available in 3 sizes – 6", 8" & 10".

# PEDESTALS / FEET

# PEDESTALS / FEET

Kingston Pedestal 8" only

6", 8", & 10"