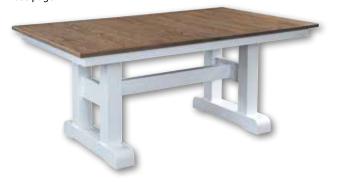

eaf       | 1   | 1                  |
| 42 x 60 | 2 - 12" Leaves     | 2   | 1                  |

| Size    | Leaves             | S/S | S/S/ with<br>Apron |
|---------|--------------------|-----|--------------------|
| 48 x 48 | Add up to 3 Leaves | N/A |                    |
| 48 x 54 | Add up to 2 Leaves | N/A |                    |
| 48 x 60 | 1 - 12" Leaf       | 1   | 1                  |

| 54 x 54 | Add up to 2 Leaves | N/A |  |
|---------|--------------------|-----|--|
| 54 x 60 | Add up to 1 Leaf   | N/A |  |

| 60 x 60 | Add up to 1 Leaf | N/A |  |
|---------|------------------|-----|--|





Up to 12"



Up to 12"











Duchess



Square

Rectangular Square Round Crosscut Oval Kitchen End Bow End Round

# 2023 NEW! TABLES

• Cynergy see page 76





Dawson
 see page 72



• Delta see page 78



 Venus see page 32



Cynergy see page 34