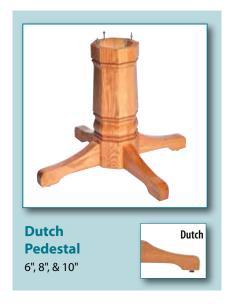

### PEDESTALS

Most pedestals are available in 3 sizes – 6", 8" & 10".

# PEDESTALS / FEET

Kingston Pedestal 8" only

6", 8", & 10"