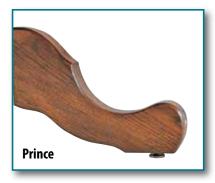

### Prince Reeded Fancy Claw

Reeded Fancy Claw

Reeded Fancy Claw

**Edges** 

Large Round

0gee

Round

Bevel