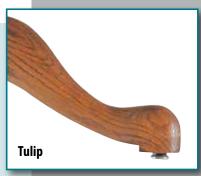

#### **Pedestal / Feet Options**

Only Tulip or Reeded Tulip feet can be used with this pedestal

Only Round Mission feet can be used with this pedestal

Only Dutch feet can be used with this pedestal

Only Post Mission feet can be used with this pedestal

#### **Pedestal / Feet Options**

can be used with this pedestal

Only Round Mission feet can be used with this pedestal

Only Dutch feet can be used with this pedestal

Only Post Mission feet can be used with this pedestal