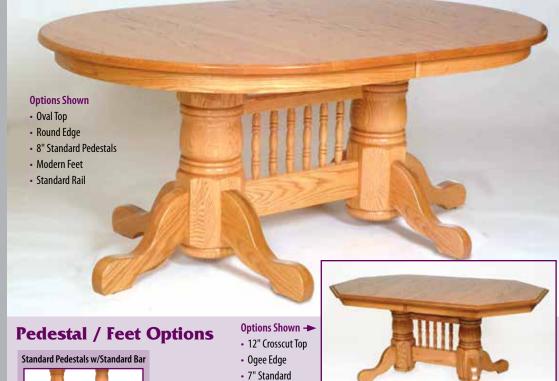

#### **Table Top Shapes**

Up to 12"

0val

Pedestals Modern Feet · Standard Rail