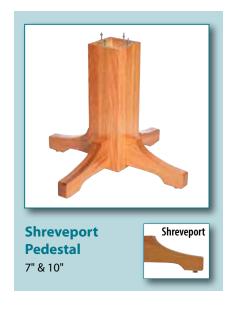

### PEDESTALS

Most pedestals are available in 3 sizes – 6", 8" & 10".

### RAILS

Can be used with **Standard, Traditional Tulip, Barrel, Dutch, Mission** and **Shreveport** pedestals

Can be used with **Standard**, **Tulip**, **Traditional Tulip**, **Barrel**, **Dutch**, **Mission** and **Shreveport** pedestals