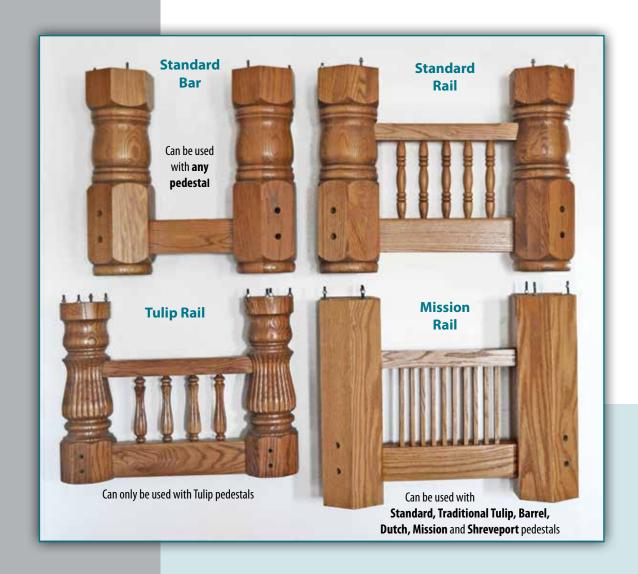

### RAILS

Can be used with **Standard, Traditional Tulip, Barrel, Dutch, Mission** and **Shreveport** pedestals

Can be used with **Standard**, **Tulip**, **Traditional Tulip**, **Barrel**, **Dutch**, **Mission** and **Shreveport** pedestals