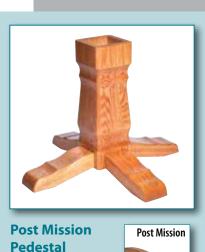

# PEDESTALS / FEET

# PEDESTALS / FEET

Kingston Pedestal 8" only

6", 8", & 10"