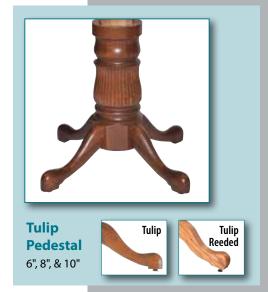

### PEDESTALS

Most pedestals are available in 3 sizes – 6", 8" & 10".

### RAILS

Can be used with **Standard, Traditional Tulip, Barrel, Dutch, Mission** and **Shreveport** pedestals

Can be used with **Standard**, **Tulip**, **Traditional Tulip**, **Barrel**, **Dutch**, **Mission** and **Shreveport** pedestals