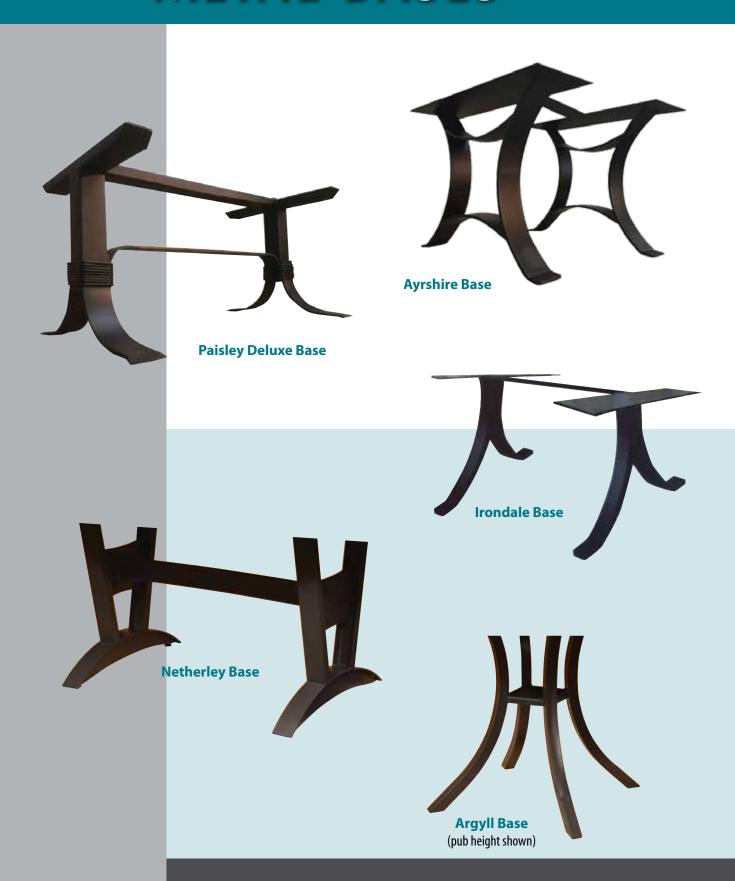

If you like a metal / wood combination be sure to see page 12 for the metal bases we have available. They can be paired with any wooden table top for a trendy, modern look.

We use formaldehyde-free finishes in our finish shop. When you purchase our table you can rest assured that you are not only receiv-ing a durable, well-built table, but also one that is free from carcinogenic agents. This is a win-win situation for everyone from builder to consumer.

# METAL BASES