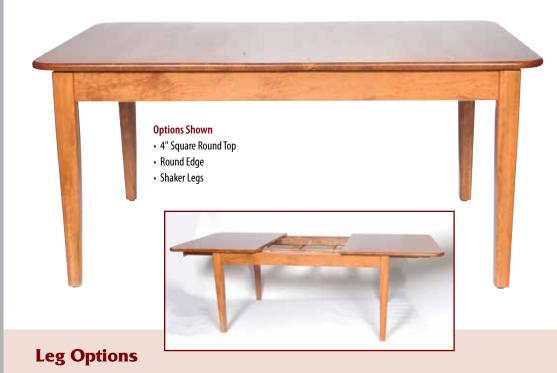

#### **Leg Options**

• Wormy Maple Top

• Brown Maple Legs & Skirting

• 2-Tone, Distressed with Rub Thru Finish