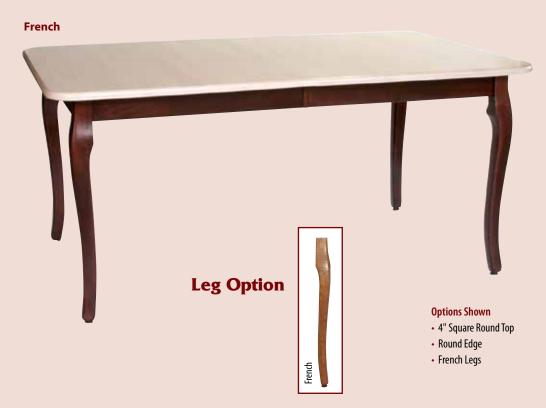

## LOUISVILLE / FRENCH

continued...

#### **Table Top Shapes**

Rectangular

Square Round Up to 8"

#### **Edges**

# LOUISVILLE / FRENCH

Self Store Leaves only available where specified • All Non Self Store Leaves have Aprons

| Size    | Leaves             | S/S | S/S with<br>Apron |
|---------|--------------------|-----|-------------------|
| 36 x 48 | Add up to 4 Leaves | N/A |                   |
| 36 x 54 | Add up to 4 Leaves | N/A |                   |
| 36 x 60 | Add up to 4 Leaves | N/A |                   |
| 36 x 66 | Add up to 4 Leaves | 2   | 1                 |
| 36 x 72 | Add up to 4 Leaves | 2   | 1                 |