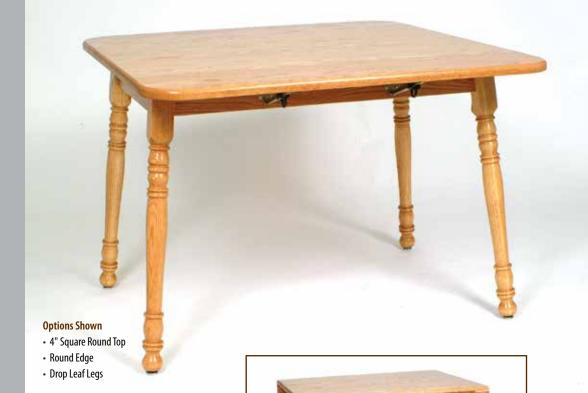

--------|----------------|-----|-------------------|
| 36 x 30* | Up to 8 Leaves | N/A |                   |
| 36 x 36* | Up to 8 Leaves | N/A |                   |
| 36 x 42* | Up to 8 Leaves | N/A |                   |
| 42 x 30* | Up to 8 Leaves | N/A |                   |
| 42 x 36* | Up to 8 Leaves | N/A |                   |
| 42 x 42* | Up to 8 Leaves | N/A |                   |
| 48 x 30  | Up to 8 Leaves | N/A |                   |
| 48 x 36  | Up to 8 Leaves | N/A |                   |
| 48 x 42  | Up to 8 Leaves | N/A |                   |







\*Up to 2 Leaves available without center leg

Rectangular Square Round Up to 2"

### SMALL HARVEST DROP LEAF

(Angled Leg)

#### **Table Top Shapes**





Rectangular

Square Round Up to 4"





Square

Round



### **Leg Options**





### **Edges**







### SMALL HARVEST DROP LEAF

(Angled Leg)

**Self Store Leaves NOT AVAILABLE** 

| Size    | Leaves             | S/S | Drop Size |
|---------|--------------------|-----|-----------|
| 42 x 42 | Add up to 2 Leaves | N/A | 8"        |
| 42 x 48 | Add up to 2 Leaves | N/A | 10"       |
| 42 x 54 | Add up to 2 Leaves | N/A | 10"       |
| 42 x 60 | Add up to 2 Leaves | N/A | 10"       |
| 42 x 66 | Add up to 2 Leaves | N/A | 10"       |

| Size    | Leaves             | S/S | Drop Size |
|---------|--------------------|-----|-----------|
| 48 x 48 | Add up to 2 Leaves | N/A | 10"       |
| 48 x 54 | Add up to 2 Leaves | N/A | 10"       |
| 48 x 60 | Add up to 2 Leaves | N/A | 10"       |
| 48 x 66 | Add up to 2 Leaves | N/A | 10"       |







Square



Rectangular Squ