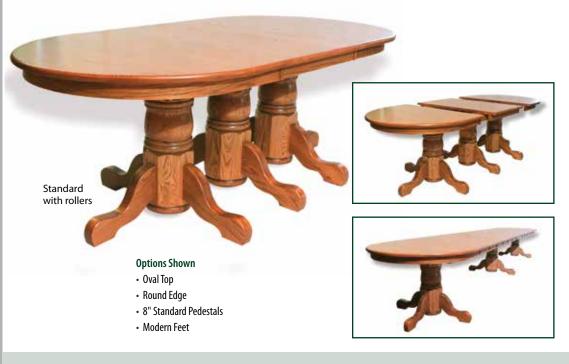

# Delta Table See page 78 for our newest metal base table.

We are dedicated to providing quality tables and chairs that are built to last. We take our craftsmanship seriously and strive to bring you a product that will withstand everyday use as well as last for years to come.

### PEDESTALS

Most pedestals are available in 3 sizes – 6", 8" & 10".