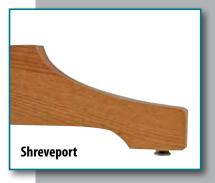

### RAILS

Can be used with **Standard, Traditional Tulip, Barrel, Dutch, Mission** and **Shreveport** pedestals

Can be used with **Standard**, **Tulip**, **Traditional Tulip**, **Barrel**, **Dutch**, **Mission** and **Shreveport** pedestals