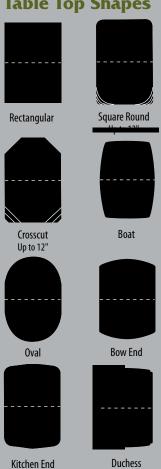

# TABLE TOP SHAPES

#### **Table Top Shapes**

Rectangular

Square Round Up to 4"

Square

Shown with Top: Wormy Maple with Driftwood finish Legs & Skirting: Brown Maple with OCS-342 finish

#### **Table Top Shapes**

Up to 12"

0val

Pedestals Modern Feet · Standard Rail

#### **Table Top Shapes**

Rectangular

**Square Round** Up to 12"

Crosscut Up to 7"

Kitchen End

**Duchess** 

Boat

**Bow End** 

#### **Table Top Shapes**

Rectangular

**Square Round** Up to 12"

Crosscut Up to 12"

**Bow End** 

Duchess

Round

Square

Round

Rectangular Square Round Up to 12"

Up to 12"

Bow End

0val

Duchess

Kitchen End Square

#### **Table Top Shapes**

Rectangular

Boat

Up to 12"

**Bow End** 

0val

Kitchen End

Square

| 54 x 54 | 1 - 20" Leaf | 1 | N/A |
|---------|--------------|---|-----|

Rectangular Square Round

Up to 12"

Crosscut Up to 12"

Boat

Kitchen End

**Duchess** 

Round

#### **Table Top Shapes**

Rectangular

Square Round Up to 12"

Up to 12"

**Bow End** 

0val

Kitchen End

Duchess

Boat

Rectangular Square Round

Up to 12"

Crosscut Up to 12"

**Bow End** 

0val

Kitchen End

Duchess

#### **Table Top Shapes**

Rectangular

**Square Round** Up to 12"

Crosscut Up to 12"

**Boat** 

**Bow End** 

Kitchen End

Rectangular Square Round Up to 12"

0val

Bow End Kitchen End

Crosscut Up to 12"

#### **Table Top Shapes**

Rectangular

Square Round Up to 12"

Crosscut Up to 12"

0val

Kitchen End

Bow End

Round

| 60 x 60 | Add up to 1 Leaf | N/A |  |
|---------|------------------|-----|--|

0val

Rectangular Square Round Up to 12"

Crosscut Up to 12"

Kitchen End

Bow End

Round

Square

#### **Table Top Shapes**

Rectangular

Square Round Up to 12"

Crosscut Up to 12"

Bow End

0val

Duchess

**Edges** 

Up to 12"

Bow End

Duchess

Round

Kitchen End Square

Boat

#### **Table Top Shapes**

Rectangular

Square Round

Crosscut Up to 12"

Boat

0val

Bow End

Kitchen End

d Crosscut Up to 12"

0val

Bow End Kitchen End

Duchess

Square

Round

#### **Table Top Shapes**

Rectangular

Crosscut

Bow End

Boat

0val

Kitchen End

Duchess

Up to 12"

Up to 12"

Kitchen End

Round Square

#### **Table Top Shapes**

Rectangular

Square Round Up to 4"

Crosscut Up to 3"

Bunker Hill Mission

Square

Rectangular Square Round Crosscut Up to 4"

Bunker Hill Square Mission

<sup>\*</sup>Up to 2 Leaves available without center leg

continued...

#### **Table Top Shapes**

0val

Square Round Up to 12"

Crosscut Up to 12"

Round

Crosscut Up to 12"

Round

<sup>\*</sup>Up to 2 Leaves available without center leg

### **Table Top Shapes**

Rectangular

**Square Round** Up to 12"

0val

Kitchen End

**Bow End** 

Rectangular Square Round Up to 12"

Kitchen End

Bow End

#### **Table Top Shapes**

Rectangular

Square Round Up to 8"

### **Table Top Shapes**

Rectangular

Square Round Up to 4"

Crosscut Up to 3"

Bunker Hill Mission

Square

Rectangular Square Round Crosscut Up to 4"

Bunker Hill Mission

### **Table Top Shapes**

Rectangular

Square Round Up to 4"

Square

- 4" Square Round Top
- Round Edge
- Round Shaker Legs

ar Square Round

Square Koun Up to 4"

Square

### **Table Top Shapes**

Rectangular

Square Round Up to 4"

Crosscut Up to 3"

Square

Rectangular

Square Round Crosscut
Up to 4" Up to 3"

Square

### **Table Top Shapes**

Rectangular

Square Round Up to 4"

### **Table Top Shapes**

Rectangular

Square Round Up to 3"

Crosscut Up to 3"

Casual

Square