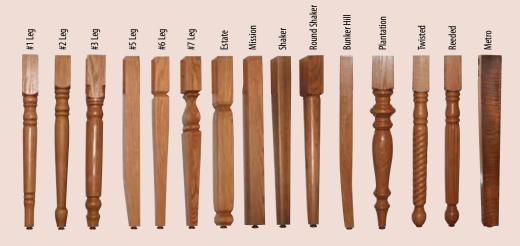

| 1   | 1                 |
| 54 x 84 | 2 - 12" Leaves     | 2   | 2                 |
| 54 x 84 | 3 - 12" Leaves     | 3   | 2                 |
| 54 x 84 | 4 - 12" Leaves     | 4   | 2                 |
| 54 x 96 | 1 - 12" Leaf       | 1   | 1                 |
| 54 x 96 | 2 - 12" Leaves     | 2   | 2                 |
| 54 x 96 | 3 - 12" Leaves     | 3   | 2                 |
| 54 x 96 | 4 - 12" Leaves     | 4   | 2                 |











Rectangular Square Round Crosscut Up to 4"

Up to 3"

Bunker Hill Square Mission

<sup>\*</sup>Up to 2 Leaves available without center leg

## KEYSTONE

continued...

### **Table Top Shapes**







Square Round Up to 2"



Square

#### **Options Shown**

- Rectangular Top
- Eased Edge
- Bunker Hill Legs





### **Edges**

























### KEYSTONE

**Self Store Leaves NOT AVAILABLE** 

| Size     | Leaves         | S/S | S/S with<br>Apron |
|----------|----------------|-----|-------------------|
| 36 x 30* | Up to 8 Leaves | N/A |                   |
| 36 x 36* | Up to 8 Leaves | N/A |                   |
| 36 x 42* | Up to 8 Leaves | N/A |                   |
| 42 x 30* | Up to 8 Leaves | N/A |                   |
| 42 x 36* | Up to 8 Leaves | N/A |                   |
| 42 x 42* | Up to 8 Leaves | N/A |                   |
| 48 x 30  | Up to 8 Leaves | N/A |                   |
| 48 x 36  | Up to 8 Leaves | N/A |                   |
| 48 x 42  | Up to 8 Leaves | N/A |                   |







\*Up to 2 Leaves available without center leg

Rectangular Square Round Up to 2"

### SMALL HARVEST DROP LEAF

(Angled Leg)