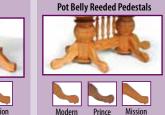

| -   | -                 |
| 42 x 108 | N/A                | -   | -                 |

| Size     | Leaves             | S/S | S/S with<br>Apron |
|----------|--------------------|-----|-------------------|
| 48 x 48  | Add up to 4 Leaves | -   | -                 |
| 48 x 60  | Add up to 4 Leaves | -   | -                 |
| 48 x 72  | Add up to 4 Leaves | -   | -                 |
| 48 x 84  | N/A                | -   | -                 |
| 48 x 96  | N/A                | -   | -                 |
| 48 x 108 | N/A                | -   | -                 |







Rectangular Square Round Duchess

Square

#### **Table Top Shapes**





Up to 12"

0val



Pedestals Modern Feet · Standard Rail





### Prince Reeded Fancy Claw







Reeded Fancy Claw

Reeded Fancy Claw











**Edges** 

Large Round



0gee

Round









Bevel













Self Store Leaves only available where specified • All Non Self Store Leaves have Aprons
Up to 12 Leaves Available

| Size    | Leaves         | S/S | S/S with<br>Apron |
|---------|----------------|-----|-------------------|
| 36 x 60 | 1 - 12" Leaf   | 1   | 1                 |
| 36 x 60 | 2 - 12" Leaves | 2   | 1                 |
| 36 x 60 | 3 - 12" Leaves | 2   | 1                 |
| 36 x 60 | 4 - 12" Leaves | N/A |                   |
| 36 x 66 | 1 - 12" Leaf   | 1   | 1                 |
| 36 x 66 | 2 - 12" Leaves | 2   | 1                 |
| 36 x 66 | 3 - 12" Leaves | 2   | 1                 |
| 36 x 66 | 4 - 12" Leaves | 2   | 1                 |
| 36 x 72 | 1 - 12" Leaf   | 1   | 1                 |
|