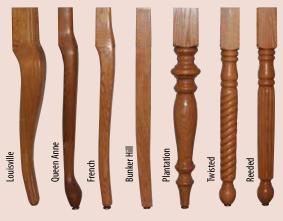

## LOUISVILLE / FRENCH

continued...

# LOUISVILLE / FRENCH

Self Store Leaves only available where specified • All Non Self Store Leaves have Aprons

| Size    | Leaves             | S/S | S/S with<br>Apron |
|---------|--------------------|-----|-------------------|
| 36 x 48 | Add up to 4 Leaves | N/A |                   |
| 36 x 54 | Add up to 4 Leaves | N/A |                   |
| 36 x 60 | Add up to 4 Leaves | N/A |                   |
| 36 x 66 | Add up to 4 Leaves | 2   | 1                 |
| 36 x 72 | Add up to 4 Leaves | 2   | 1                 |