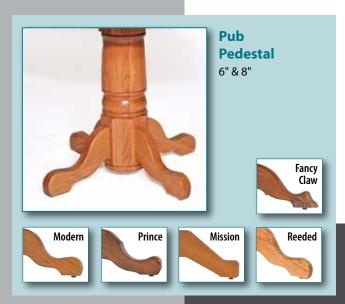

pecies**

- Oak
- Cherry
- Maple
- Rustic Cherry
- Brown Maple
- Hickory
- Rustic Hickory
- Quartersawn White Oak
- Rustic Quartersawn
   White Oak
- Elm

### The Following Information is Needed To Complete Your Order ...

- Table Description
- Size / Dimension
- Number of Leaves
  - Double Pedestal Tables Up to 12 Leaves!
  - Leg Tables Up to 12 Leaves!
  - <u>Self-Store Leaves</u>: 12" Leaves are used when possible, otherwise leaves are 10"
  - Non Self-Store Leaves are 12"
- Table Top Shape

- Edge Style
- Pedestal Style
   (indicate choice of Rail for Double Pedestals)
- Feet Style
- Legs
- Wood Species
- Stain Color



# EDGES



# LEGS





### PEDESTALS

Most pedestals are available in 3 sizes – 6", 8" & 10".



# FEET STYLES





























# PEDESTALS / FEET













# PEDESTALS / FEET



















Kingston Pedestal 8" only





6", 8", & 10"

### RAILS





Can be used with **Standard, Traditional Tulip, Barrel, Dutch, Mission** and **Shreveport** pedestals



Can be used with **Standard**, **Tulip**, **Traditional Tulip**, **Barrel**, **Dutch**, **Mission** and **Shreveport** pedestals

# TABLE TOP SHAPES



# METAL BASES



# SKIRTING / LOCKS



**Optional Arch Skirting for Leg Tables** 

Replace any straight skirting with our arch skirting to allow additional space below the table top.



Locks used on All Tables

### FARMHOUSE PLANK TOP

#### **Table Top Shapes**





Rectangular

Square Round Up to 4"





Square



Shown with Top: Wormy Maple with Driftwood finish Legs & Skirting: Brown Maple with OCS-342 finish

#### **Edges**





##