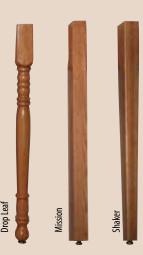

----------|----------------|-----|-------------------|
| 36 x 30* | Up to 8 Leaves | N/A |                   |
| 36 x 36* | Up to 8 Leaves | N/A |                   |
| 36 x 42* | Up to 8 Leaves | N/A |                   |
| 42 x 30* | Up to 8 Leaves | N/A |                   |
| 42 x 36* | Up to 8 Leaves | N/A |                   |
| 42 x 42* | Up to 8 Leaves | N/A |                   |
| 48 x 30  | Up to 8 Leaves | N/A |                   |
| 48 x 36  | Up to 8 Leaves | N/A |                   |
| 48 x 42  | Up to 8 Leaves | N/A |                   |







\*Up to 2 Leaves available without center leg

Rectangular Square Round Up to 2"

### SMALL HARVEST DROP LEAF

(Angled Leg)

#### **Table Top Shapes**





Rectangular

Square Round Up to 4"





Square

Round



### **Leg Options**





### **Edges**







### SMALL HARVEST DROP LEAF

(Angled Leg)

**Self Store Leaves NOT AVAILABLE** 

| Size    | Leaves             | S/S | Drop Size |
|---------|--------------------|-----|-----------|
| 42 x 42 | Add up to 2 Leaves | N/A | 8"        |
| 42 x 48 | Add up to 2 Leaves | N/A | 10"       |
| 42 x 54 | Add up to 2 Leaves | N/A | 10"       |
| 42 x 60 | Add up to 2 Leaves | N/A | 10"       |
| 42 x 66 | Add up to 2 Leaves | N/A | 10"       |

| Size    | Leaves             | S/S | Drop Size |
|---------|--------------------|-----|-----------|
| 48 x 48 | Add up to 2 Leaves | N/A | 10"       |
| 48 x 54 | Add up to 2 Leaves | N/A | 10"       |
| 48 x 60 | Add up to 2 Leaves | N/A | 10"       |
| 48 x 66 | Add up to 2 Leaves | N/A | 10"       |







Square



Rectangular S