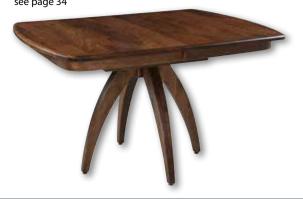

### PEDESTALS

Most pedestals are available in 3 sizes – 6", 8" & 10".

# PEDESTALS / FEET

# PEDESTALS / FEET

Kingston Pedestal 8" only

6", 8", & 10"