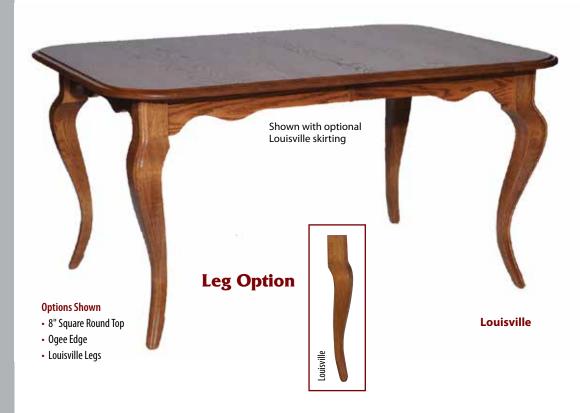

## LOUISVILLE / FRENCH

continued...

#### **Table Top Shapes**

Rectangular

Square Round Up to 8"

#### **Edges**

# LOUISVILLE / FRENCH

Self Store Leaves only available where specified • All Non Self Store Leaves have Aprons

| Size    | Leaves             | S/S | S/S with<br>Apron |
|---------|--------------------|-----|-------------------|
| 36 x 48 | Add up to 4 Leaves | N/A |                   |
| 36 x 54 | Add up to 4 Leaves | N/A |                   |
| 36 x 60 | Add up to 4 Leaves | N/A |                   |
| 36 x 66 | Add up to 4 Leaves | 2   | 1                 |
| 36 x 72 | Add up to 4 Leaves | 2   | 1                 |