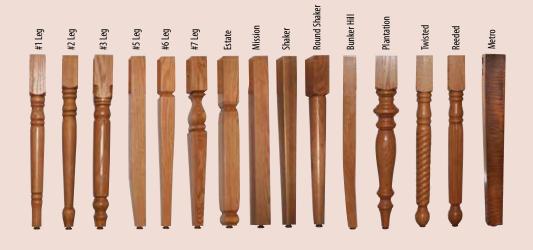

|
| 54 x 72 | 4 - 12" Leaves     | 4   | 2                 |
| 54 x 84 | 1 - 12" Leaf       | 1   | 1                 |
| 54 x 84 | 2 - 12" Leaves     | 2   | 2                 |
| 54 x 84 | 3 - 12" Leaves     | 3   | 2                 |
| 54 x 84 | 4 - 12" Leaves     | 4   | 2                 |
| 54 x 96 | 1 - 12" Leaf       | 1   | 1                 |
| 54 x 96 | 2 - 12" Leaves     | 2   | 2                 |
| 54 x 96 | 3 - 12" Leaves     | 3   | 2                 |
| 54 x 96 | 4 - 12" Leaves     | 4   | 2                 |













Rectangular Square Round Crosscut Up to 4"

Bunker Hill Square Mission

<sup>\*</sup>Up to 2 Leaves available without center leg

continued...

#### **Table Top Shapes**





Kitchen End

Boat





**Bow End** 



#### **Edges**

























Self Store Leaves only available where specified • All Non Self Store Leaves have Aprons
Up to 12 Leaves Available

| Size     | Leaves             | S/S | S/S with<br>Apron |
|----------|--------------------|-----|-------------------|
| 36 x 36* | Add up to 4 Leaves | N/A |                   |
| 36 x 42* | Add up to 4 Leaves | N/A |                   |
| 36 x 48* | Add up to 4 Leaves | N/A |                   |
| 36 x 54  | 1 - 12" Leaf       | 1   | 1                 |
| 36 x 54  | 2 - 12" Leaves     | 2   | 1                 |
| 36 x 54  | 3 - 12" Leaves     | 2   | 1                 |
| 36 x 54  | 4 - 12" Leaves     | 2   | 1                 |
| 36 x 60  | 1 - 12" Leaf       | 1   | 1                 |
| 36 x 60  | 2 - 12" Leaves     | 2   | 1                 |
| 36 x 60  | 3 - 12" L