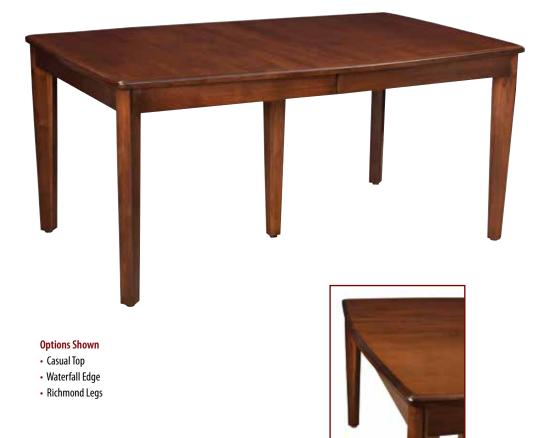

| N/A               |
| 48 x 72 | 1 - 12" Leaf   | 1   | N/A               |
| 48 x 72 | 2 - 12" Leaves | 2   | N/A               |
| 48 x 72 | 3 - 12" Leaves | 3   | N/A               |
| 48 x 72 | 4 - 12" Leaves | 4   | N/A               |

#### Aprons NOT available on leaves

| Size    | Leaves | S/S |
|---------|--------|-----|
| 36 x 60 | 1      | 1   |
| 36 x 60 | 2      | 2   |
| 36 x 60 | 3      | 2   |
| 36 x 60 | 4      | 2   |
| 36 x 66 | 1      | 1   |
| 36 x 66 | 2      | 2   |
| 36 x 66 | 3      | 2   |
| 36 x 66 | 4      | 2   |
| 36 x 72 | 1      | 1   |
| 36 x 72 | 2      | 2   |
| 36 x 72 | 3      | 2   |
| 36 x 72 | 4      | 2   |





### RICHMOND

continued..

### **Table Top Shapes**





Rectangular

Square Round Up to 3"





Crosscut Up to 3"

Casual



Square



### **Edges**

























### RICHMOND

Self Store Leaves only available where specified • All Non Self Store Leaves have Aprons
Up to 12 Leaves Available

| Size     | Leaves             | S/S | S/S with<br>Apron |
|----------|--------------------|-----|-------------------|
| 36 x 36* | Add up to 4 Leaves | N/A |                   |
| 36 x 42* | Add up to 4 Leaves | N/A |                   |
| 36 x 48* | 1 - 12" Leaf       | 1   | 1                 |
| 36 x 48* | 2 - 12" Leaves     | 2   | 1                 |
| 36 x 48  | 3 - 12" Leaves     | 2   | 1                 |
| 36 x 48  | 4 - 12" Leaves     | 2   | 1                 |
| 36 x 54  | 1 - 12" Leaf       | 1   | 1                 |
| 36 x 54  | 2 - 12" Leaves     | 2   | 1                 |
| 36 x 54  | 3 - 12" Leaves