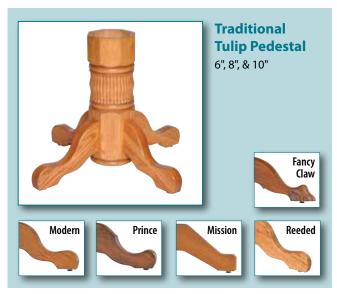

### PEDESTALS

Most pedestals are available in 3 sizes – 6", 8" & 10".

### RAILS

Can be used with **Standard, Traditional Tulip, Barrel, Dutch, Mission** and **Shreveport** pedestals

Can be used with **Standard**, **Tulip**, **Traditional Tulip**, **Barrel**, **Dutch**, **Mission** and **Shreveport** pedestals