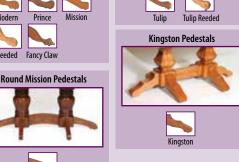

3   | 2                 |
| 48 x 72 | 4 - 12" Leaves | 4   | 2                 |

| 54 x 60 | Add up to 4 Leaves | N/A |   |
|---------|--------------------|-----|---|
| 54 x 66 | 1 - 12" Leaf       | 1   | 1 |
| 54 x 66 | 2 - 12" Leaves     | 2   | 1 |
| 54 x 66 | 3 - 12" Leaves     | 2   | 1 |
| 54 x 66 | 4 - 12" Leaves     | 2   | 2 |
| 54 x 72 | 1 - 12" Leaf       | 1   | 1 |
| 54 x 72 | 2 - 12" Leaves     | 2   | 2 |
| 54 x 72 | 3 - 12" Leaves     | 3   | 2 |
| 54 x 72 | 4 - 12" Leaves     | 4   | 2 |





Oval

#### **Table Top Shapes**





Rectangular

**Square Round** Up to 12"





Crosscut Up to 7"

Kitchen End





**Duchess** 

Boat



**Bow End** 

#### **Edges**

























#### **Pedestal / Feet Options**





Standard Pedestals w/Standard Rail



















Self Store Leaves only available where specified • All Non Self Store Leaves have Aprons Up to 12 Leaves Available

| Size    | Leaves         | S/S | S/S with<br>Apron |
|---------|----------------|-----|-------------------|
| 36 x 60 | 1 - 12" Leaf   | 1   | 1                 |
| 36 x 60 | 2 - 12" Leaves | 2   | 1                 |
| 36 x 60 | 3 - 12" Leaves | 2   | 1                 |
| 36 x 60 | 4 - 12" Leaves | 2   | 1                 |
| 36 x 66 | 1 - 12" Leaf   | 1   | 1                 |
| 36 x 66 | 2 - 12" Leaves | 2   | 1                 |
| 36 x 66 | 3 - 12" Leaves | 2   | 1                 |
| 36 x 66 | 4 - 12" Leaves | 2   | 1                 |
| 36 x 72 | 1 - 12" Leaf   | 1   | 1                 |
| 36 x 72 | 2 - 12" Leaves | 2   | 1                 |
| 36 x 72 | 3 - 12"