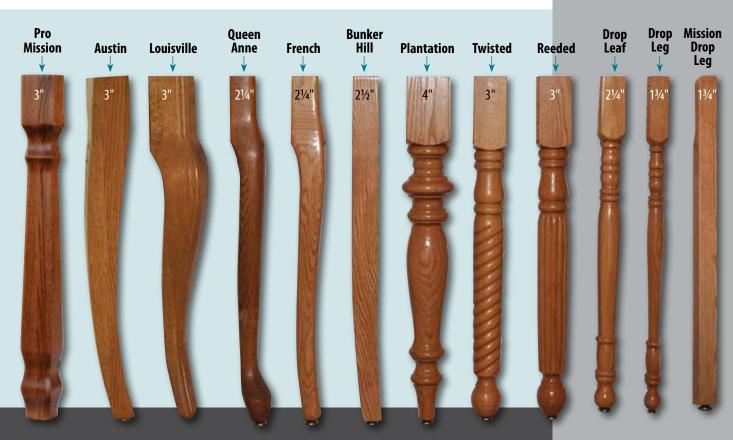

# LEGS

#### **Table Top Shapes**

Rectangular

Square Round Up to 4"

Crosscut Up to 3"

Bunker Hill Mission

Square

#### Options Shown

- 4" Square Round Top
- Round Edge
- #2 Legs

Rectangular Square Round Crosscut Up to 4"

Bunker Hill Square Mission

<sup>\*</sup>Up to 2 Leaves available without center leg

continued...

### BUNKER HILL

continued...

### **Table Top Shapes**

Rectangular

Square Round Up to 4"

Crosscut Up to 3"

Bunker Hill Mission

Square

Rectangular Square Round Crosscut Up to 4"

Bunker Hill Mission