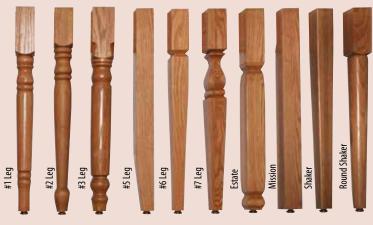

| 1 - 20" Leaf   | 1   | N/A               |
| 48 x 72 | 2 - 20" Leaves | 2   | N/A               |

| Size    | Leaves         | S/S | S/S with<br>Apron |
|---------|----------------|-----|-------------------|
| 54 x 54 | 1 - 20" Leaf   | 1   | N/A               |
| 54 x 60 | 1 - 20" Leaf   | 1   | N/A               |
| 54 x 60 | 2 - 20" Leaves | 2   | N/A               |
| 54 x 66 | 1 - 20" Leaf   | 1   | N/A               |
| 54 x 66 | 2 - 20" Leaves | 2   | N/A               |
| 54 x 72 | 1 - 20" Leaf   | 1   | N/A               |
| 54 x 72 | 2 - 20" Leaves | 2   | N/A               |









Rectangular

Square Round Crosscut
Up to 4" Up to 3"

Square

### SLIDING TOP

continued...

### **Table Top Shapes**





Rectangular

Square Round Up to 4"

### Edges





























### SLIDING TOP

Self Store Leaves only available where specified • Aprons not available on ANY leaves

| Size    | Leaves         | S/S | S/S with<br>Apron |
|---------|----------------|-----|-------------------|
| 42 x 60 | 1 - 12" Leaf   | 1   | N/A               |
| 42 x 60 | 2 - 12" Leaves | 2   | N/A               |
| 42 x 60 | 3 - 12" Leaves | 2   | N/A               |
| 42 x 60 | 3 - 10" Leaves | 3   | N/A               |
| 42 x 60 | 4 - 12" Leaves | 2   | N/A               |
| 42 x 60 | 4 - 10" Leaves | 4   | N/A               |
| 42 x 66 | 1 - 12" Leaf   | 1   | N/A               |
| 42 x 66 | 2 - 12" Leaves | 2   | N/A               |
| 42 x 66 | 3 - 12" Leaves | 2   | N/A               |
| 42 x 66 | 3 - 10" Leaves | 3   | N/A               |
| 42 x 66 | 4 - 12" Leaves | 2