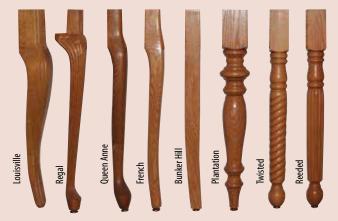

2 | 1 - 12" Leaf       | 1   | 1                 |
| 54 x 72 | 2 - 12" Leaves     | 2   | 2                 |
| 54 x 72 | 3 - 12" Leaves     | 3   | 2                 |
| 54 x 72 | 4 - 12" Leaves     | 4   | 2                 |
| 54 x 84 | 1 - 12" Leaf       | 1   | 1                 |
| 54 x 84 | 2 - 12" Leaves     | 2   | 2                 |
| 54 x 84 | 3 - 12" Leaves     | 3   | 2                 |
| 54 x 84 | 4 - 12" Leaves     | 4   | 2                 |
| 54 x 96 | 1 - 12" Leaf       | 1   | 1                 |
| 54 x 96 | 2 - 12" Leaves     | 2   | 2                 |
| 54 x 96 | 3 - 12" Leaves     | 3   | 2                 |
| 54 x 96 | 4 - 12" Leaves     | 4   | 2                 |



## BUTCHER BLOCK

continued..

### **Table Top Shapes**



Rectangular



### **Leg Options**





### **Edges**



















Eased

## BUTCHER BLOCK

#### 2" SOLID TOPS ONLY

| Size     | Leaves    | S/S | S/S with<br>Apron |
|----------|-----------|-----|-------------------|
| 36 x 48  | Solid Top |     |                   |
| 36 x 54  | Solid Top |     |                   |
| 36 x 60  | Solid Top |     |                   |
| 36 x 66  | Solid Top |     |                   |
| 36 x 72  | Solid Top |     |                   |
| 36 x 84  | Solid Top |     |                   |
| 36 x 96  | Solid Top |     |                   |
| 36 x 108 | Solid Top |     |                   |
| 36 x 120 | Solid Top |     |                   |

| Size     | Leaves    | S/S | S/S with<br>Apron |
|----------|-----------|-----|-------------------|
| 42 x 48  | Solid Top |     |                   |