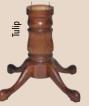

### RAILS

Can be used with **Standard, Traditional Tulip, Barrel, Dutch, Mission** and **Shreveport** pedestals

Can be used with **Standard**, **Tulip**, **Traditional Tulip**, **Barrel**, **Dutch**, **Mission** and **Shreveport** pedestals