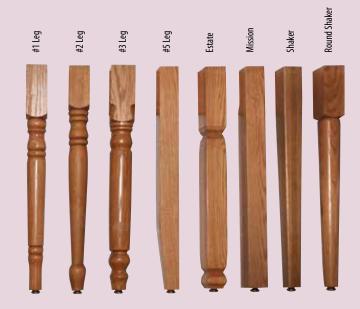

# LEGS

#### Options Shown

- 4" Square Round Top
- Round Edge
- #2 Legs

#### **Leg Options**

Self Store Leaves only available where specified • All Non Self Store Leaves have Aprons Up to 12 Leaves Available

| Size     | Leaves             | S/S | S/S with<br>Apron |
|----------|--------------------|-----|-------------------|
| 36 x 36* | Add up to 4 Leaves | N/A |                   |
| 36 x 42* | Add up to 4 Leaves | N/A |                   |
| 36 x 48* | 1 - 12" Leaf       | 1   | 1                 |
| 36 x 48  | 2 - 12" Leaves     | 2   | 1                 |
| 36 x 48  | 3 - 12" Leaves     | 2   | 1                 |
| 36 x 48  | 4 - 12" Leaves     | 2   | 1                 |
| 36 x 54  | 1 - 12" Leaf       | 1   | 1                 |
| 36 x 54  | 2 - 12" Leaves     | 2   | 1                 |
| 36 x 54  | 3 - 12" Leaves     | 2   | 1                 |
| 36 x 54  | 4 - 12" Leaves     | 2   | 1                 |
| 36 x 60  | 1 - 12" Leaf       | 1   | 1                 |
| 36 x 60  | 2 - 12" Leaves     | 2   | 1                 |
| 36 x 60  | 3 - 12" Leaves     | 2   | 1                 |
| 36 x 60  | 4 - 12" Leaves     | 2   | 1                 |
| 36 x 66  | 1 - 12" Leaf       | 1   | 1                 |
| 36 x 66  | 2 - 12" Leaves     | 2   | 1                 |
| 36 x 66  | 3 - 12" Leaves     | 2   | 1                 |
| 36 x 66  | 4 - 12" Leaves     | 2   | 1                 |
| 36 x 72  | 1 - 12" Leaf       | 1   | 1                 |
| 36 x 72  | 2 - 12" Leaves     | 2   | 1                 |
| 36 x 72  | 3 - 12" Leaves     | 2   | 1                 |
| 36 x 72  | 4 - 12" Leaves     | 2   | 1                 |
| 36 x 84  | 1 - 12" Leaf       | 1   | 1                 |
| 36 x 84  | 2 - 12" Leaves     | 2   | 1                 |
| 36 x 84  | 3 - 12" Leaves     | 2   | 1                 |
| 36 x 84  | 4 - 12" Leaves     | 2   | 1                 |