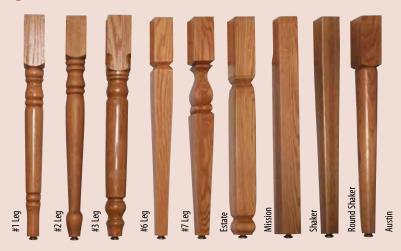

| 2   | 2                 |
| 54 x 72 | 3 - 12" Leaves     | 3   | 2                 |
| 54 x 72 | 4 - 12" Leaves     | 4   | 2                 |
| 54 x 84 | 1 - 12" Leaf       | 1   | 1                 |
| 54 x 84 | 2 - 12" Leaves     | 2   | 2                 |
| 54 x 84 | 3 - 12" Leaves     | 3   | 2                 |
| 54 x 84 | 4 - 12" Leaves     | 4   | 2                 |
| 54 x 96 | 1 - 12" Leaf       | 1   | 1                 |
| 54 x 96 | 2 - 12" Leaves     | 2   | 2                 |
| 54 x 96 | 3 - 12" Leaves     | 3   | 2                 |
| 54 x 96 | 4 - 12" Leaves     | 4   | 2                 |









Rectangular Square Round Crosscut Up to 4"

Bunker Hill Mission

# SPRINGFIELD continued...

### **Table Top Shapes**





Round



### **Edges**

























### SPRINGFIELD

Self Store Leaves only available where specified • All Non Self Store Leaves have Aprons
Up to 12 Leaves Available on Select Sizes

| Size     | Leaves             | S/S | S/S with<br>Apron |
|----------|--------------------|-----|-------------------|
| 42 x 42* | Add up to 4 Leaves | N/A |                   |
| 42 x 48  | Add up to 4 Leaves | N/A |                   |
| 42 x 54  | Add up to 4 Leaves | N/A |                   |
| 42 x 60  | Add up to 4 Leaves | N/A |                   |
| 42 x 66  | 1 - 12" Leaf       | 1   | 1                 |
| 42 x 66  | 2 - 12" Leaves     | 2   | 1                 |
| 42 x 66  | 3 - 12" Leaves     | 2   | 1                 |
| 42 x 66  | 4 - 12" Leaves     | 2   | 1                 |
| 42 x 72  | 1 - 12" Leaf       | 1   | 1