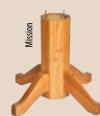

### RAILS

Can be used with **Standard, Traditional Tulip, Barrel, Dutch, Mission** and **Shreveport** pedestals

Can be used with **Standard**, **Tulip**, **Traditional Tulip**, **Barrel**, **Dutch**, **Mission** and **Shreveport** pedestals