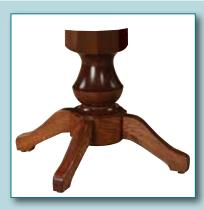

Rustic Cherry
- Brown Maple
- Hickory
- Rustic Hickory
- Quartersawn White Oak
- Rustic Quartersawn
   White Oak
- Elm

### The Following Information is Needed To Complete Your Order ...

- Table Description
- Size / Dimension
- Number of Leaves
  - Double Pedestal Tables Up to 12 Leaves!
  - Leg Tables Up to 12 Leaves!
  - <u>Self-Store Leaves</u>: 12" Leaves are used when possible, otherwise leaves are 10"
  - Non Self-Store Leaves are 12"
- Table Top Shape

- Edge Style
- Pedestal Style
   (indicate choice of Rail for Double Pedestals)
- Feet Style
- Legs
- Wood Species
- Stain Color



# EDGES



# LEGS





### PEDESTALS

Most pedestals are available in 3 sizes – 6", 8" & 10".



# FEET STYLES





























# PEDESTALS / FEET













# PEDESTALS / FEET



















Kingston Pedestal 8" only





6", 8", & 10"

### RAILS





Can be used with **Standard, Traditional Tulip, Barrel, Dutch, Mission** and **Shreveport** pedestals



Can be used with **Standard**, **Tulip**, **Traditional Tulip**, **Barrel**, **Dutch**, **Mission** and **Shreveport** pedestals

# TABLE TOP SHAPES



# METAL BASES



# SKIRTING / LOCKS



**Optional Arch Skirting for Leg Tables** 

Replace any straight skirting with our arch skirting to allow additional space below the table top.



Locks used on All Tables

### FARMHOUSE PLANK TOP

#### **Table Top Shapes**





Rectangular

Square Round Up to 4"





Square



Shown with Top: Wormy Maple with Driftwood finish Legs & Skirting: Brown Maple with OCS-342 finish

#### **Edges**





#### **Leg Options**

• Wormy Maple