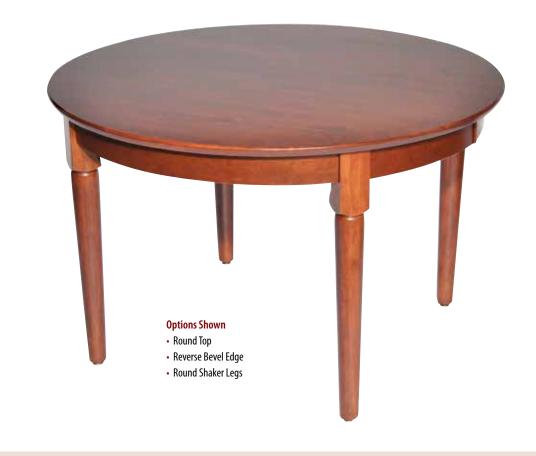

|
| 54 x 72 | 2 - 12" Leaves     | 2   | 2                 |
| 54 x 72 | 3 - 12" Leaves     | 3   | 2                 |
| 54 x 72 | 4 - 12" Leaves     | 4   | 2                 |
| 54 x 84 | 1 - 12" Leaf       | 1   | 1                 |
| 54 x 84 | 2 - 12" Leaves     | 2   | 2                 |
| 54 x 84 | 3 - 12" Leaves     | 3   | 2                 |
| 54 x 84 | 4 - 12" Leaves     | 4   | 2                 |
| 54 x 96 | 1 - 12" Leaf       | 1   | 1                 |
| 54 x 96 | 2 - 12" Leaves     | 2   | 2                 |
| 54 x 96 | 3 - 12" Leaves     | 3   | 2                 |
| 54 x 96 | 4 - 12" Leaves     | 4   | 2                 |









Rectangular Square Round Crosscut Up to 4"

Bunker Hill Mission

# SPRINGFIELD continued...

### **Table Top Shapes**





Round



### **Edges**

























### SPRINGFIELD

Self Store Leaves only available where specified • All Non Self Store Leaves have Aprons
Up to 12 Leaves Available on Select Sizes

| Size     | Leaves             | S/S | S/S with<br>Apron |
|----------|--------------------|-----|-------------------|
| 42 x 42* | Add up to 4 Leaves | N/A |                   |
| 42 x 48  | Add up to 4 Leaves | N/A |                   |
| 42 x 54  | Add up to 4 Leaves | N/A |                   |
| 42 x 60  | Add up to 4 Leaves | N/A |                   |
| 42 x 66  | 1 - 12" Leaf       | 1   | 1                 |
| 42 x 66  | 2 - 12" Leaves     | 2   | 1                 |
| 42 x 66  | 3 - 12" Leaves     | 2   | 1                 |
| 42 x 66  | 4 - 12" Leaves     | 2   | 1                 |
| 42 x 72