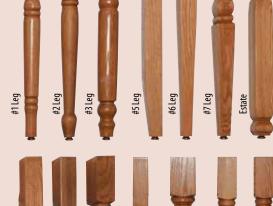

---------|-----|-------------------|
| 54 x 54 | 1 - 24" Leaf | 1   | All wood slide    |
| 54 x 60 | 1 - 24" Leaf | 1   | All wood slide    |
| 54 x 66 | 1 - 24" Leaf | 1   | All wood slide    |
| 54 x 72 | 1 - 24" Leaf | 1   | All wood slide    |

| 42 x 42 | 1 - 24" Leaf | 1 |                |
|---------|--------------|---|----------------|
| 42 x 48 | 1 - 24" Leaf | 1 |                |
| 42 x 54 | 1 - 24" Leaf | 1 |                |
| 42 x 60 | 1 - 24" Leaf | 1 |                |
| 42 x 66 | 1 - 24" Leaf | 1 | All wood slide |
| 42 x 72 | 1 - 24" Leaf | 1 | All wood slide |



ar Square Round



Square Koun Up to 4"

Square

## FOLDING LEAF

continued..

### **Table Top Shapes**





Rectangular

Square Round Up to 4"





Crosscut Up to 3"

Square

### Edges































### FOLDING LEAF

#### All Leaves are Self Storing without Aprons

| Size    | Leaves         | S/S | S/S with<br>Apron |
|---------|----------------|-----|-------------------|
| 42 x 48 | 1 - 20" Leaf   | 1   | N/A               |
| 42 x 60 | 1 - 20" Leaf   | 1   | N/A               |
| 42 x 60 | 2 - 20" Leaves | 2   | N/A               |
| 42 x 66 | 1 - 20" Leaf   | 1   | N/A               |
| 42 x 66 | 2 - 20" Leaves | 2   | N/A               |
| 42 x 72 | 1 - 20" Leaf   | 1   | N/A               |
| 42 x 72 | 2 - 20" Leaves | 2   | N/A               |

| Size    | Leaves         | S/S | S/S with<br>Apron |
|---------|----------------|-----|-------------------|
| 48 x 48 | 1 - 20" Leaf   | 1   | N/A               |
| 48 x 60 | 1 - 20" Leaf   | 1   | N/A               |
| 48 x 60 |