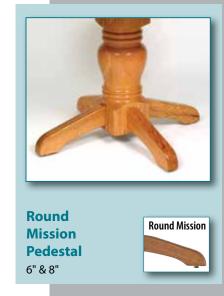

- Rustic Cherry
- Brown Maple
- Hickory
- Rustic Hickory
- Quartersawn White Oak
- Rustic Quartersawn
   White Oak
- Elm

### The Following Information is Needed To Complete Your Order ...

- Table Description
- Size / Dimension
- Number of Leaves
  - Double Pedestal Tables Up to 12 Leaves!
  - Leg Tables Up to 12 Leaves!
  - <u>Self-Store Leaves</u>: 12" Leaves are used when possible, otherwise leaves are 10"
  - Non Self-Store Leaves are 12"
- Table Top Shape

- Edge Style
- Pedestal Style
   (indicate choice of Rail for Double Pedestals)
- Feet Style
- Legs
- Wood Species
- Stain Color



# EDGES



# LEGS





### PEDESTALS

Most pedestals are available in 3 sizes – 6", 8" & 10".



# FEET STYLES





























# PEDESTALS / FEET













# PEDESTALS / FEET



















Kingston Pedestal 8" only





6", 8", & 10"

### RAILS





Can be used with **Standard, Traditional Tulip, Barrel, Dutch, Mission** and **Shreveport** pedestals



Can be used with **Standard**, **Tulip**, **Traditional Tulip**, **Barrel**, **Dutch**, **Mission** and **Shreveport** pedestals

# TABLE TOP SHAPES



# METAL BASES



# SKIRTING / LOCKS



**Optional Arch Skirting for Leg Tables** 

Replace any straight skirting with our arch skirting to allow additional space below the table top.



Locks used on All Tables

### FARMHOUSE PLANK TOP

#### **Table Top Shapes**





Rectangular

Square Round Up to 4"





Square



Shown with Top: Wormy Maple with Driftwood finish Legs & Skirting: Brown Maple with OCS-342 finish

#### **Edges**





#### **Leg Options**

• Wormy Mapl