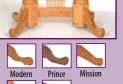

| -                 |
| 42 x 96  | N/A                | -   | -                 |
| 42 x 108 | N/A                | -   | -                 |

| Size     | Leaves             | S/S | S/S with<br>Apron |
|----------|--------------------|-----|-------------------|
| 48 x 48  | Add up to 4 Leaves | -   | -                 |
| 48 x 60  | Add up to 4 Leaves | -   | -                 |
| 48 x 72  | Add up to 4 Leaves | -   | -                 |
| 48 x 84  | N/A                | -   | -                 |
| 48 x 96  | N/A                | -   | -                 |
| 48 x 108 | N/A                | -   | -                 |







Rectangular Square Round Duchess

Square

#### **Table Top Shapes**





Up to 12"

0val



Pedestals Modern Feet · Standard Rail





### Prince Reeded Fancy Claw







Reeded Fancy Claw

Reeded Fancy Claw











**Edges** 

Large Round



0gee

Round









Bevel













Self Store Leaves only available where specified • All Non Self Store Leaves have Aprons
Up to 12 Leaves Available

| Size    | Leaves         | S/S | S/S with<br>Apron |
|---------|----------------|-----|-------------------|
| 36 x 60 | 1 - 12" Leaf   | 1   | 1                 |
| 36 x 60 | 2 - 12" Leaves | 2   | 1                 |
| 36 x 60 | 3 - 12" Leaves | 2   | 1                 |
| 36 x 60 | 4 - 12" Leaves | N/A |                   |
| 36 x 66 | 1 - 12" Leaf   | 1   | 1                 |
| 36 x 66 | 2 - 12" Leaves | 2   | 1                 |
| 36 x 66 | 3 - 12" Leaves | 2   | 1                 |
| 36 x 66 | 4 - 12" Leaves | 2   | 1                 |
| 36 x 72 | 1 -