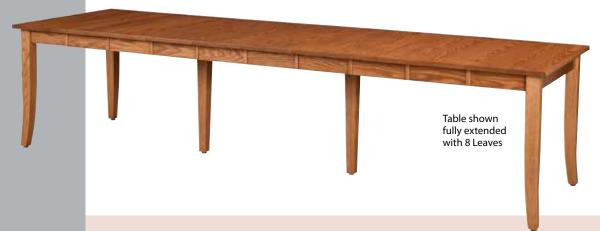

### The Following Information is Needed To Complete Your Order ...

- Table Description
- Size / Dimension
- Number of Leaves
  - Double Pedestal Tables Up to 12 Leaves!
  - Leg Tables Up to 12 Leaves!
  - <u>Self-Store Leaves</u>: 12" Leaves are used when possible, otherwise leaves are 10"
  - Non Self-Store Leaves are 12"
- Table Top Shape