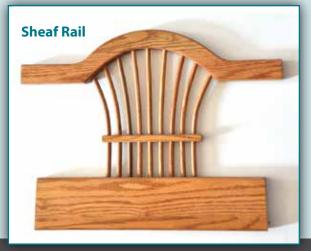

### RAILS

Can be used with **Standard, Traditional Tulip, Barrel, Dutch, Mission** and **Shreveport** pedestals

Can be used with **Standard**, **Tulip**, **Traditional Tulip**, **Barrel**, **Dutch**, **Mission** and **Shreveport** pedestals