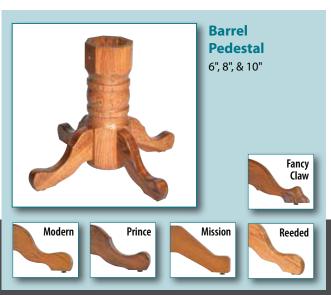

### PEDESTALS

Most pedestals are available in 3 sizes – 6", 8" & 10".

### RAILS

Can be used with **Standard, Traditional Tulip, Barrel, Dutch, Mission** and **Shreveport** pedestals

Can be used with **Standard**, **Tulip**, **Traditional Tulip**, **Barrel**, **Dutch**, **Mission** and **Shreveport** pedestals