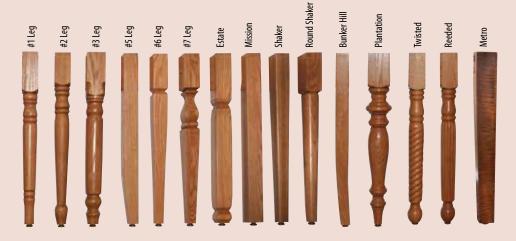

| 3   | 2                 |
| 54 x 72 | 4 - 12" Leaves     | 4   | 2                 |
| 54 x 84 | 1 - 12" Leaf       | 1   | 1                 |
| 54 x 84 | 2 - 12" Leaves     | 2   | 2                 |
| 54 x 84 | 3 - 12" Leaves     | 3   | 2                 |
| 54 x 84 | 4 - 12" Leaves     | 4   | 2                 |
| 54 x 96 | 1 - 12" Leaf       | 1   | 1                 |
| 54 x 96 | 2 - 12" Leaves     | 2   | 2                 |
| 54 x 96 | 3 - 12" Leaves     | 3   | 2                 |
| 54 x 96 | 4 - 12" Leaves     | 4   | 2                 |









Kitchen End

Roat

Bow End

<sup>\*</sup>Up to 2 Leaves available without center leg

continued...

#### **Table Top Shapes**





0val

Square Round Up to 12"





Crosscut Up to 12"

Round



#### **Edges**

























Self Store Leaves only available where specified • All Non Self Store Leaves have Apron

Up to 12 Leaves Available on Select Sizes

| Size     | Leaves             | S/S | S/S with<br>Apron |
|----------|--------------------|-----|-------------------|
| 36 x 42* | Add up to 2 Leaves | N/A |                   |
| 36 x 48* | Add up to 4 Leaves | N/A |                   |
| 36 x 54  | Add up to 4 Leaves | N/A |                   |
| 36 x 60  | 1 - 12" Leaf       | N/A |                   |
| 36 x 60  | 1 - 10" Leaf       | 1   | 1                 |
| 36 x 60  | 2 - 12" Leaves     | N/A |                   |
| 36 x 60  | 2 - 10" Leaves     | 2   | 1                 |
| 36 x 60  | 3 - 12" Leaves     | N/A |                   |
| 36 x 60  | 4 - 12" Leaves     | N/A |                   |
| 36 x