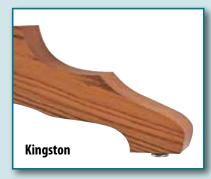

# PEDESTALS / FEET

Kingston Pedestal 8" only

6", 8", & 10"

Only Kingston feet can be used with this pedestal

Reeded

Only Shreveport feet can be used with this pedestal

Only Woodstock feet can be used with this pedestal

Only Kingston feet can be used with this pedestal

be used with this pedestal

be used with this pedestal

Only Kingston feet can be used with this pedestal

Reeded

be used with this pedestal

be used with this pedestal