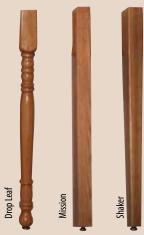

| S/S with<br>Apron |
|----------|----------------|-----|-------------------|
| 36 x 30* | Up to 8 Leaves | N/A |                   |
| 36 x 36* | Up to 8 Leaves | N/A |                   |
| 36 x 42* | Up to 8 Leaves | N/A |                   |
| 42 x 30* | Up to 8 Leaves | N/A |                   |
| 42 x 36* | Up to 8 Leaves | N/A |                   |
| 42 x 42* | Up to 8 Leaves | N/A |                   |
| 48 x 30  | Up to 8 Leaves | N/A |                   |
| 48 x 36  | Up to 8 Leaves | N/A |                   |
| 48 x 42  | Up to 8 Leaves | N/A |                   |







\*Up to 2 Leaves available without center leg

Rectangular Square Round Up to 2"

### SMALL HARVEST DROP LEAF

(Angled Leg)

#### **Table Top Shapes**





Rectangular

Square Round Up to 4"





Square

Round



### **Leg Options**





### **Edges**







### SMALL HARVEST DROP LEAF

(Angled Leg)

**Self Store Leaves NOT AVAILABLE** 

| Size    | Leaves             | S/S | Drop Size |
|---------|--------------------|-----|-----------|
| 42 x 42 | Add up to 2 Leaves | N/A | 8"        |
| 42 x 48 | Add up to 2 Leaves | N/A | 10"       |
| 42 x 54 | Add up to 2 Leaves | N/A | 10"       |
| 42 x 60 | Add up to 2 Leaves | N/A | 10"       |
| 42 x 66 | Add up to 2 Leaves | N/A | 10"       |

| Size    | Leaves             | S/S | Drop Size |
|---------|--------------------|-----|-----------|
| 48 x 48 | Add up to 2 Leaves | N/A | 10"       |
| 48 x 54 | Add up to 2 Leaves | N/A | 10"       |
| 48 x 60 | Add up to 2 Leaves | N/A | 10"       |
| 48 x 66 | Add up to 2 Leaves | N/A | 10"       |