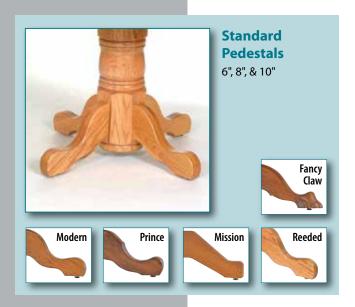

### PEDESTALS

Most pedestals are available in 3 sizes – 6", 8" & 10".

### Prince Reeded Fancy Claw

Reeded Fancy Claw

Reeded Fancy Claw

**Edges** 

Large Round

0gee

Round

Bevel