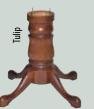

### RAILS

Can be used with **Standard, Traditional Tulip, Barrel, Dutch, Mission** and **Shreveport** pedestals

Can be used with **Standard**, **Tulip**, **Traditional Tulip**, **Barrel**, **Dutch**, **Mission** and **Shreveport** pedestals