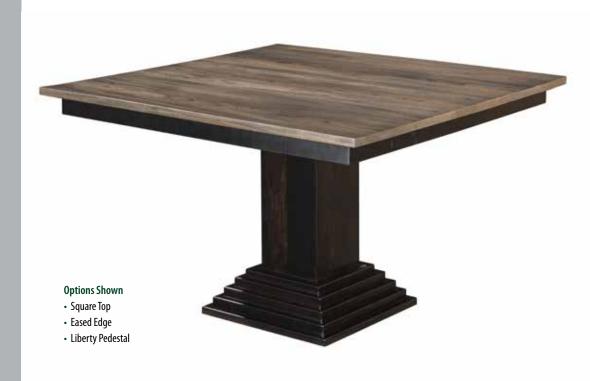

## LIBERTY

#### **Table Top Shapes**

Rectangular

Square Round Up to 12"

Crosscut Up to 12"

Bow End

0val

Duchess

**Edges** 

#### **Pedestal / Feet Options**

Liberty pedestal is the only option for this table

### LIBERTY

Self Store Leaves only available where specified • All Non Self Store Leaves have Aprons

Up to 6 Leaves Available on Select Sizes with Drop Legs

| Size    | Leaves             | S/S | S/S with<br>Apron |
|---------|--------------------|-----|-------------------|
| 36 x 36 | Add up to 2 Leaves | N/A |                   |
| 36 x 42 | Add up to 2 Leaves | N/A |                   |
| 36 x 48 | 1 - 12" Leaf       | N/A |                   |
| 36 x 48 | 1 - 10" Leaf       | 1   | 1                 |
| 36 x 48 | 2 - 12" Leaves     | N/A |                   |
| 36 x 48 | 2 - 10" Leaves     | 2   | 1                 |
| 36 x 48 | 3 - 12" Leaves     | N/A |                   |
| 36 x 48 | 3 - 10 Leaves      | 2   | 1                 |
| 36 x 54 | 1 - 12" Leaf       | 1   | 1                 |
| 36 x 54 | 2 - 12" Leaves     | 2   | 1                 |
| 36 x 54 | 3 - 12" Leaves     | 2   | 1                 |
| 36 x 60 | 1 - 12" Leaf       | 1   | 1                 |
| 36 x 60 | 2 - 12" Leaves     | 2   | 1                 |
| 36 x 60 | 3 - 12" Leaves     | 2   | 1                 |