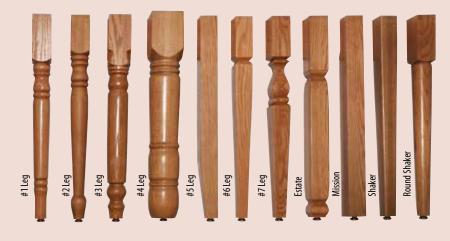

72 | 1 - 12" Leaf       | 1   | 1                 |
| 54 x 72 | 2 - 12" Leaves     | 2   | 2                 |
| 54 x 72 | 3 - 12" Leaves     | 3   | 2                 |
| 54 x 72 | 4 - 12" Leaves     | 4   | 2                 |
| 54 x 84 | 1 - 12" Leaf       | 1   | 1                 |
| 54 x 84 | 2 - 12" Leaves     | 2   | 2                 |
| 54 x 84 | 3 - 12" Leaves     | 3   | 2                 |
| 54 x 84 | 4 - 12" Leaves     | 4   | 2                 |
| 54 x 96 | 1 - 12" Leaf       | 1   | 1                 |
| 54 x 96 | 2 - 12" Leaves     | 2   | 2                 |
| 54 x 96 | 3 - 12" Leaves     | 3   | 2                 |
| 54 x 96 | 4 - 12" Leaves     | 4   | 2                 |



## BUTCHER BLOCK

continued..

### **Table Top Shapes**



Rectangular



### **Leg Options**





### **Edges**



















Eased

## BUTCHER BLOCK

#### 2" SOLID TOPS ONLY

| Size     | Leaves    | S/S | S/S with<br>Apron |
|----------|-----------|-----|-------------------|
| 36 x 48  | Solid Top |     |                   |
| 36 x 54  | Solid Top |     |                   |
| 36 x 60  | Solid Top |     |                   |
| 36 x 66  | Solid Top |     |                   |
| 36 x 72  | Solid Top |     |                   |
| 36 x 84  | Solid Top |     |                   |
| 36 x 96  | Solid Top |     |                   |
| 36 x 108 | Solid Top |     |                   |
| 36 x 120 | Solid Top |     |                   |

| Size     | Leaves    | S/S | S/S with<br>Apron |
|----------|-----------|-----|-------------------|
| 42 x 48  | Solid Top |     |