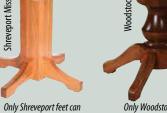

Only Kingston feet can be used with this pedestal

Reeded

Only Shreveport feet can be used with this pedestal

Only Woodstock feet can be used with this pedestal