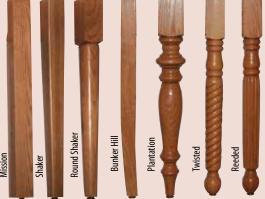

-------|-----|-------------------|
| 54 x 54 | 1 - 24" Leaf | 1   | All wood slide    |
| 54 x 60 | 1 - 24" Leaf | 1   | All wood slide    |
| 54 x 66 | 1 - 24" Leaf | 1   | All wood slide    |
| 54 x 72 | 1 - 24" Leaf | 1   | All wood slide    |

| 42 x 42 | 1 - 24" Leaf | 1 |                |
|---------|--------------|---|----------------|
| 42 x 48 | 1 - 24" Leaf | 1 |                |
| 42 x 54 | 1 - 24" Leaf | 1 |                |
| 42 x 60 | 1 - 24" Leaf | 1 |                |
| 42 x 66 | 1 - 24" Leaf | 1 | All wood slide |
| 42 x 72 | 1 - 24" Leaf | 1 | All wood slide |



ar Square Round



Square Koun Up to 4"

Square

## FOLDING LEAF

continued..

### **Table Top Shapes**





Rectangular

Square Round Up to 4"





Crosscut Up to 3"

Square

### Edges































### FOLDING LEAF

#### All Leaves are Self Storing without Aprons

| Size    | Leaves         | S/S | S/S with<br>Apron |
|---------|----------------|-----|-------------------|
| 42 x 48 | 1 - 20" Leaf   | 1   | N/A               |
| 42 x 60 | 1 - 20" Leaf   | 1   | N/A               |
| 42 x 60 | 2 - 20" Leaves | 2   | N/A               |
| 42 x 66 | 1 - 20" Leaf   | 1   | N/A               |
| 42 x 66 | 2 - 20" Leaves | 2   | N/A               |
| 42 x 72 | 1 - 20" Leaf   | 1   | N/A               |
| 42 x 72 | 2 - 20" Leaves | 2   | N/A               |

| Size    | Leaves         | S/S | S/S with<br>Apron |
|---------|----------------|-----|-------------------|
| 48 x 48 | 1 - 20" Leaf   | 1   | N/A               |
| 48 x 60 | 1 - 20" Leaf   | 1   | N/A               |
| 48 x 60 | 2