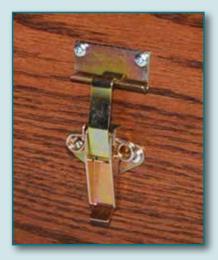

hoice of Rail for Double Pedestals)
- Feet Style
- Legs
- Wood Species
- Stain Color



# EDGES



# LEGS





### PEDESTALS

Most pedestals are available in 3 sizes – 6", 8" & 10".



# FEET STYLES





























# PEDESTALS / FEET













# PEDESTALS / FEET



















Kingston Pedestal 8" only





6", 8", & 10"

### RAILS





Can be used with **Standard, Traditional Tulip, Barrel, Dutch, Mission** and **Shreveport** pedestals



Can be used with **Standard**, **Tulip**, **Traditional Tulip**, **Barrel**, **Dutch**, **Mission** and **Shreveport** pedestals

# TABLE TOP SHAPES



# METAL BASES



# SKIRTING / LOCKS



**Optional Arch Skirting for Leg Tables** 

Replace any straight skirting with our arch skirting to allow additional space below the table top.



Locks used on All Tables

### FARMHOUSE PLANK TOP

#### **Table Top Shapes**





Rectangular

Square Round Up to 4"





Square



Shown with Top: Wormy Maple with Driftwood finish Legs & Skirting: Brown Maple with OCS-342 finish

#### **Edges**





#### **Leg Options**

• Wormy Maple Top

• Brown Maple Legs & Skirting

• 2-Tone, Distressed with Rub Thru Finish



### FARMHOUSE PLANK TOP

Self Store Leaves Not Available • Up to 4 Leaves Available on tables up to 72" Long

| Size     | Leaves             | S/S | S/S with<br>Apron |
|----------|--------------------|-----|-------------------|
| 36 x 48  | Add up to 4 Leaves | -   | -                 |
| 36 x 60  | Add up to 4 Leaves | -   | -                 |
| 36 x 72  | Add up to 4 Leaves | -   | -                 |
| 36 x 84  | N/A