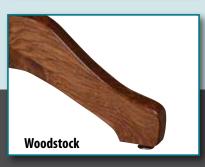

Only Kingston feet can be used with this pedestal

Reeded

Only Shreveport feet can be used with this pedestal

Only Woodstock feet can be used with this pedestal

Only Kingston feet can be used with this pedestal

be used with this pedestal

be used with this pedestal

Only Kingston feet can be used with this pedestal

Reeded

be used with this pedestal

be used with this pedestal