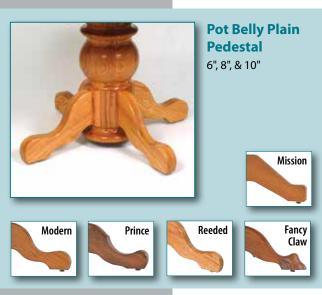

od Species**

- Oak
- Cherry
- Maple
- Rustic Cherry
- Brown Maple
- Hickory
- Rustic Hickory
- Quartersawn White Oak
- Rustic Quartersawn
   White Oak
- Elm

### The Following Information is Needed To Complete Your Order ...

- Table Description
- Size / Dimension
- Number of Leaves
  - Double Pedestal Tables Up to 12 Leaves!
  - Leg Tables Up to 12 Leaves!
  - <u>Self-Store Leaves</u>: 12" Leaves are used when possible, otherwise leaves are 10"
  - Non Self-Store Leaves are 12"
- Table Top Shape

- Edge Style
- Pedestal Style
   (indicate choice of Rail for Double Pedestals)
- Feet Style
- Legs
- Wood Species
- Stain Color



# EDGES



# LEGS





### PEDESTALS

Most pedestals are available in 3 sizes – 6", 8" & 10".



# FEET STYLES





























# PEDESTALS / FEET













# PEDESTALS / FEET



















Kingston Pedestal 8" only





6", 8", & 10"

### RAILS





Can be used with **Standard, Traditional Tulip, Barrel, Dutch, Mission** and **Shreveport** pedestals



Can be used with **Standard**, **Tulip**, **Traditional Tulip**, **Barrel**, **Dutch**, **Mission** and **Shreveport** pedestals

# TABLE TOP SHAPES



# METAL BASES



# SKIRTING / LOCKS



**Optional Arch Skirting for Leg Tables** 

Replace any straight skirting with our arch skirting to allow additional space below the table top.



Locks used on All Tables

### FARMHOUSE PLANK TOP

#### **Table Top Shapes**





Rectangular

Square Round Up to 4"





Square



Shown with Top: Wormy Maple with Driftwood finish Legs & Skirting: Brown Maple with OCS-342 finish

#### **Edges**