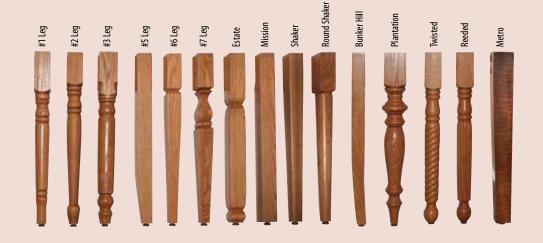

# LEGS

#### **Table Top Shapes**

Rectangular

Square Round Up to 4"

Crosscut Up to 3"

Bunker Hill Mission

Square

#### Options Shown

- 4" Square Round Top
- Round Edge
- #2 Legs

Rectangular Square Round Crosscut Up to 4"

Bunker Hill Square Mission

<sup>\*</sup>Up to 2 Leaves available without center leg

continued...

### **Table Top Shapes**

Rectangular

Square Round Up to 4"

Crosscut Up to 3"

Bunker Hill Mission

Square

Rectangular Square Round Crosscut Up to 4"

Bunker Hill Mission