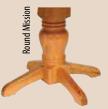

# PEDESTALS / FEET

# PEDESTALS / FEET

Kingston Pedestal 8" only

6", 8", & 10"