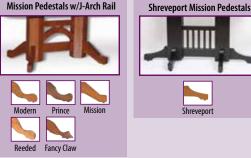

### RAILS

Can be used with **Standard, Traditional Tulip, Barrel, Dutch, Mission** and **Shreveport** pedestals

Can be used with **Standard**, **Tulip**, **Traditional Tulip**, **Barrel**, **Dutch**, **Mission** and **Shreveport** pedestals