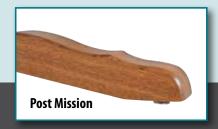

#### **Pedestal / Feet Options**

Only Tulip or Reeded Tulip feet can be used with this pedestal

Only Round Mission feet can be used with this pedestal

Only Dutch feet can be used with this pedestal

Only Post Mission feet can be used with this pedestal

#### **Pedestal / Feet Options**

can be used with this pedestal

Only Round Mission feet can be used with this pedestal

Only Dutch feet can be used with this pedestal

Only Post Mission feet can be used with this pedestal