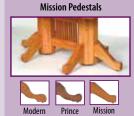

| -                 |
| 42 x 96  | N/A                | -   | -                 |
| 42 x 108 | N/A                | -   | -                 |

| Size     | Leaves             | S/S | S/S with<br>Apron |
|----------|--------------------|-----|-------------------|
| 48 x 48  | Add up to 4 Leaves | -   | -                 |
| 48 x 60  | Add up to 4 Leaves | -   | -                 |
| 48 x 72  | Add up to 4 Leaves | -   | -                 |
| 48 x 84  | N/A                | -   | -                 |
| 48 x 96  | N/A                | -   | -                 |
| 48 x 108 | N/A                | -   | -                 |







Rectangular Square Round Duchess

Square

#### **Table Top Shapes**





Up to 12"

0val



Pedestals Modern Feet · Standard Rail





### Prince Reeded Fancy Claw







Reeded Fancy Claw

Reeded Fancy Claw











**Edges** 

Large Round



0gee

Round









Bevel













Self Store Leaves only available where specified • All Non Self Store Leaves have Aprons
Up to 12 Leaves Available

| Size    | Leaves         | S/S | S/S with<br>Apron |
|---------|----------------|-----|-------------------|
| 36 x 60 | 1 - 12" Leaf   | 1   | 1                 |
| 36 x 60 | 2 - 12" Leaves | 2   | 1                 |
| 36 x 60 | 3 - 12" Leaves | 2   | 1                 |
| 36 x 60 | 4 - 12" Leaves | N/A |                   |
| 36 x 66 | 1 - 12" Leaf   | 1   | 1                 |
| 36 x 66 | 2 - 12" Leaves | 2   | 1                 |
| 36 x 66 | 3 - 12" Leaves | 2   | 1                 |
| 36 x 66 | 4 - 12" Leaves | 2   | 1                 |
| 36 x 72 | 1 - 1