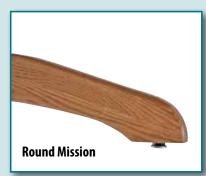

#### **Pedestal / Feet Options**

Only Tulip or Reeded Tulip feet can be used with this pedestal

Only Round Mission feet can be used with this pedestal

Only Dutch feet can be used with this pedestal

Only Post Mission feet can be used with this pedestal

#### **Pedestal / Feet Options**

can be used with this pedestal

Only Round Mission feet can be used with this pedestal

Only Dutch feet can be used with this pedestal

Only Post Mission feet can be used with this pedestal