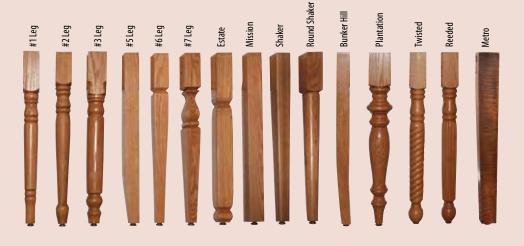

|                   |

| Size     | Leaves    | S/S | S/S with<br>Apron |
|----------|-----------|-----|-------------------|
| 48 x 48  | Solid Top |     |                   |
| 48 x 54  | Solid Top |     |                   |
| 48 x 60  | Solid Top |     |                   |
| 48 x 66  | Solid Top |     |                   |
| 48 x 72  | Solid Top |     |                   |
| 48 x 84  | Solid Top |     |                   |
| 48 x 96  | Solid Top |     |                   |
| 48 x 108 | Solid Top |     |                   |
| 48 x 120 | Solid Top |     |                   |



### BUTTERFLY LEAF

continued...

### **Table Top Shapes**





Rectangular

Square Round Up to 4"



Square



- 4" Square Round Top
- Round Edge
- Round Shaker Legs







### **Edges**

























### BUTTERFLY LEAF

All Leaves are Self Storing with Locks • Aprons not available on Leaves

| Size    | Leaves       | S/S | S/S with<br>Apron |
|---------|--------------|-----|-------------------|
| 36 x 48 | 1 - 24" Leaf | 1   |                   |
| 36 x 54 | 1 - 24" Leaf | 1   |                   |
| 36 x 60 | 1 - 24" Leaf | 1   |                   |
| 36 x 66 | 1 - 24" Leaf | 1   | All wood slide    |
| 36 x 72 | 1 - 24" Leaf | 1   | All wood slide    |

| Size    | Leaves       | S/S | S/S with<br>Apron |
|---------|--------------|-----|-------------------|
| 48 x 48 | 1 - 24" Leaf | 1   |                   |
| 48 x 54 | 1 - 24" Leaf | 1   |                   |
| 48 x 60 | 1 - 24" Leaf | 1   | All wood slide    |
| 48 x 66 | 1 - 24" Leaf | 1   | All wood slide    |
| 48 x 72 | 1 -