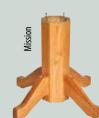

### RAILS

Can be used with **Standard, Traditional Tulip, Barrel, Dutch, Mission** and **Shreveport** pedestals

Can be used with **Standard**, **Tulip**, **Traditional Tulip**, **Barrel**, **Dutch**, **Mission** and **Shreveport** pedestals