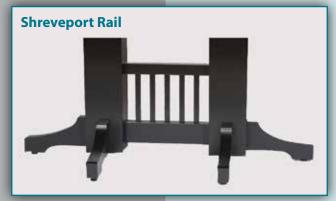

### RAILS

Can be used with **Standard, Traditional Tulip, Barrel, Dutch, Mission** and **Shreveport** pedestals

Can be used with **Standard**, **Tulip**, **Traditional Tulip**, **Barrel**, **Dutch**, **Mission** and **Shreveport** pedestals