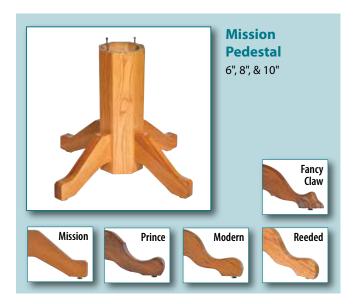

### PEDESTALS

Most pedestals are available in 3 sizes – 6", 8" & 10".

### RAILS

Can be used with **Standard, Traditional Tulip, Barrel, Dutch, Mission** and **Shreveport** pedestals

Can be used with **Standard**, **Tulip**, **Traditional Tulip**, **Barrel**, **Dutch**, **Mission** and **Shreveport** pedestals