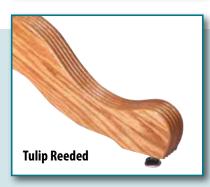

#### **Pedestal / Feet Options**

Only Tulip or Reeded Tulip feet can be used with this pedestal

Only Round Mission feet can be used with this pedestal

Only Dutch feet can be used with this pedestal

Only Post Mission feet can be used with this pedestal