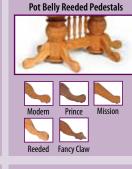

### PEDESTALS

Most pedestals are available in 3 sizes – 6", 8" & 10".

# PEDESTALS / FEET

# PEDESTALS / FEET

Kingston Pedestal 8" only

6", 8", & 10"