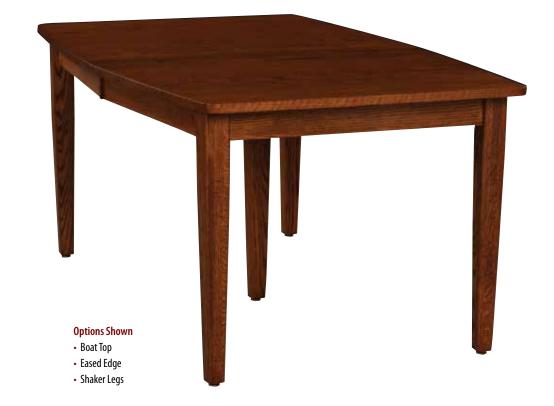

# STANDARD LEG TABLES

continued...

#### **Table Top Shapes**

Rectangular

Square Round Up to 4"

Crosscut Up to 3"

Bunker Hill Mission

Square

#### Options Shown

- 4" Square Round Top
- Round Edge
- #2 Legs

#### **Edges**

#### **Leg Options**

Self Store Leaves only available where specified • All Non Self Store Leaves have Aprons Up to 12 Leaves Available

| Size     | Leaves             | S/S | S/S with<br>Apron |
|----------|--------------------|-----|-------------------|
| 36 x 36* | Add up to 4 Leaves | N/A |                   |
| 36 x 42* | Add up to 4 Leaves | N/A |                   |
| 36 x 48* | 1 - 12" Leaf       | 1   | 1                 |
| 36 x 48  | 2 - 12" Leaves     | 2   | 1                 |
| 36 x 48  | 3 - 12" Leaves     | 2   | 1                 |
| 36 x 48  | 4 - 12" Leaves     | 2   | 1                 |
| 36 x 54  | 1 - 12" Leaf       | 1   | 1                 |
| 36 x 54  | 2 - 12" Leaves     | 2   | 1                 |
| 36 x 54  | 3 - 12" Leaves     | 2   | 1                 |
| 36 x 54  | 4 - 12" Leaves     | 2   | 1                 |
| 36 x 60  | 1 - 12" Leaf       | 1   | 1                 |
| 36 x 60  | 2 - 12" Leaves     | 2   | 1                 |
| 36 x 60  | 3 - 12" Leaves     | 2   | 1                 |
| 36 x 60  | 4 - 12" Leaves     | 2   | 1                 |
| 36 x 66  | 1 - 12" Leaf       | 1   | 1                 |
| 36 x 66  | 2 - 12" Leaves     | 2   | 1                 |
| 36 x 66  | 3 - 12" Leaves     | 2   | 1                 |
| 36 x 66  | 4 - 12" Leaves     | 2   | 1                 |
| 36 x 72  | 1 - 12" Leaf       | 1   | 1                 |
| 36 x 72  | 2 - 12" Leaves     | 2   | 1                 |
| 36 x 72  | 3 - 12" Leaves     | 2   | 1                 |
| 36 x 72  | 4 - 12" Leaves     | 2   | 1                 |
| 36 x 84  | 1 - 12" Leaf       | 1   | 1                 |
| 36 x 84  | 2 - 12" Leaves     | 2   | 1                 |
| 36 x 84  | 3 - 12" Leaves     | 2   | 1                 |
| 36 x 84  | 4 - 12" Leaves     | 2   | 1                 |