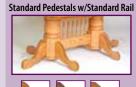

#### **Pedestal / Feet Options**

Standard Pedestals w/Standard Rail

Self Store Leaves only available where specified • All Non Self Store Leaves have Aprons Up to 12 Leaves Available

| Size    | Leaves         | S/S | S/S with<br>Apron |
|---------|----------------|-----|-------------------|
| 36 x 60 | 1 - 12" Leaf   | 1   | 1                 |
| 36 x 60 | 2 - 12" Leaves | 2   | 1                 |
| 36 x 60 | 3 - 12" Leaves | 2   | 1                 |
| 36 x 60 | 4 - 12" Leaves | 2   | 1                 |
| 36 x 66 | 1 - 12" Leaf   | 1   | 1                 |
| 36 x 66 | 2 - 12" Leaves | 2   | 1                 |
| 36 x 66 | 3 - 12" Leaves | 2   | 1                 |
| 36 x 66 | 4 - 12" Leaves | 2   | 1                 |
| 36 x 72 | 1 - 12" Leaf   | 1   | 1                 |
| 36 x 72 | 2 - 12" Leaves | 2   | 1                 |
| 36 x 72 | 3 - 12" Leaves | 2   | 1                 |
| 36 x 72 | 4 - 12" Leaves | 2   | 1                 |