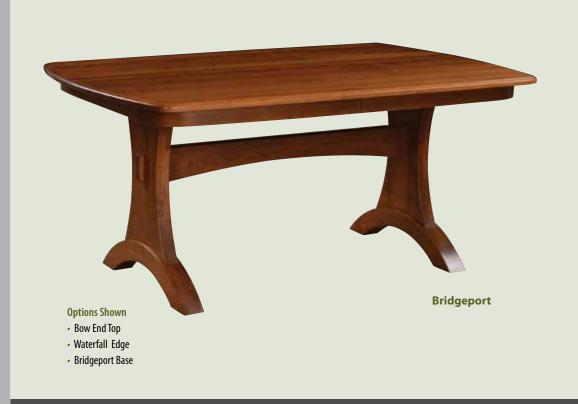

48 x 108 | 4 - 12" Leaves | 2   | N/A                |

| Size    | Leaves         | S/S | S/S/ with<br>Apron |
|---------|----------------|-----|--------------------|
| 54 x 66 | 2 - 12" Leaves | 2   | N/A                |
| 54 x 66 | 3 - 12" Leaves | 2   | N/A                |
| 54 x 66 | 4 - 12" Leaves | 2   | N/A                |
| 54 x 72 | 1 - 12" Leaf   | 1   | N/A                |
| 54 x 72 | 2 - 12" Leaves | 2   | N/A                |
| 54 x 72 | 3 - 12" Leaves | 2   | N/A                |
| 54 x 72 | 4 - 12" Leaves | 2   | N/A                |



Rectangular Square Round Up to 12"









Boat Bow End

### ARLINGTON / BRIDGEPORT

#### **Table Top Shapes**



Square Round Up to 12"





**Bow End** 

Crosscut Up to 12"

Boat

Rectangular



#### **Edges**

























# ARLINGTON / BRIDGEPORT

Self Store Leaves only available where specified • Aprons NOT AVAILABLE on Self Store Leaves All Non Self Store Leaves have Aprons • Up to 8 Leaves Available with Drop Legs









Rectangular Square Round

Crosscut Up to 4"

Boat

| Size    | Leaves         | S/S | S/S/ with<br>Apron |
|---------|----------------|-----|--------------------|
| 36 x 60 | 1 - 12" Leaf   | 1   | N/A                |
| 36 x 60 | 2 - 12" Leaves | 2   | N/A                |
| 36 x 60 | 3 - 12" Leaves | 2   | N/A                |
| 36 x 60 | 4 - 12" Leaves | 2   | N/A                |
| 36 x 66 | 1 - 12" Leaf   | 1   | N/A                |
| 36 x 66 | 2 - 12" Leaves | 2   | N/A                |
| 36 x 66 | 3 - 12" Leaves | 2   | N/A                |
| 36 x 66 | 4 - 12" Leaves | 2   |