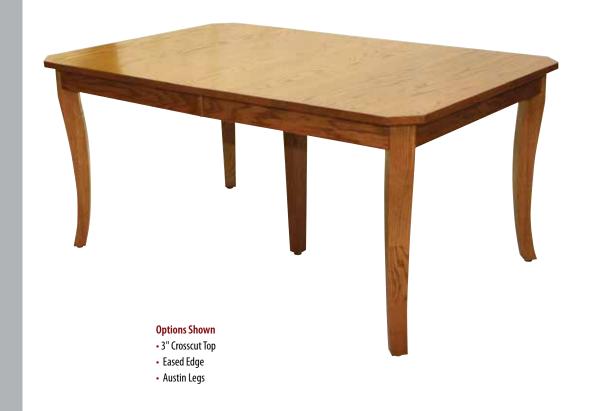

s     | 2   | 1                 |
| 48 x 66 | 2 - 10" Leaves     | 2   | 2                 |
| 48 x 66 | 3 - 12" Leaves     | 2   | 1                 |
| 48 x 66 | 3 - 10" Leaves     | 3   | 2                 |
| 48 x 66 | 4 - 12" Leaves     | 2   | 1                 |
| 48 x 66 | 4 - 10" Leaves     | 4   | 2                 |
| 48 x 72 | 1 - 12" Leaf       | 1   | 1                 |
| 48 x 72 | 2 - 12" Leaves     | 2   | 1                 |
| 48 x 72 | 2 - 10" Leaves     | 2   | 2                 |
| 48 x 72 | 3 - 12" Leaves     | 2   | 1                 |
| 48 x 72 | 3 - 10" Leaves     | 3   | 2                 |
| 48 x 72 | 4 - 12" Leaves     | 2   | 1                 |
| 48 x 72 | 4 - 10" Leaves     | 4   | 2                 |





# AUSTIN continued...

### **Table Top Shapes**







#### **Edges**

























### **AUSTIN**

Self Store Leaves only available where specified • All Non Self Store Leaves have Aprons
Up to 12 Leaves Available

| Size     | Leaves             | S/S | S/S with<br>Apron |
|----------|--------------------|-----|-------------------|
| 36 x 36* | Add up to 4 Leaves | N/A |                   |
| 36 x 42* | Add up to 4 Leaves | N/A |                   |
| 36 x 48* | 1 - 12" Leaf       | 1   | 1                 |
| 36 x 48* | 2 - 12" Leaves     | 2   | 1                 |
| 36 x 48  | 3 - 12" Leaves     | 2   | 1                 |
| 36 x 48  | 4 - 12" Leaves     | 2   | 1                 |
| 36 x 54  | 1 - 12" Leaf       | 1   | 1                 |
| 36 x 54  | 2 - 12" Leaves     | 2   | 1                 |
| 36 x 54  | 3 - 12" Leave