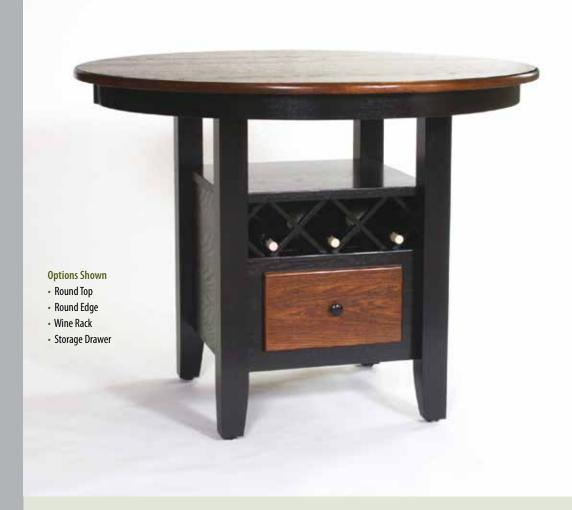

---------|--------------------|-----|--------------------|
| 48 x 48 | Add up to 3 Leaves | N/A |                    |
| 48 x 54 | Add up to 2 Leaves | N/A |                    |
| 48 x 60 | 1 - 12" Leaf       | 1   | 1                  |

| 54 x 54 | Add up to 1 Leaf | N/A |  |
|---------|------------------|-----|--|
| 54 x 60 | Solid Top Only   |     |  |

|          | C 1: 1 T O I   |  |
|----------|----------------|--|
| 60 x 60  | Solid Top Only |  |
| 00 11 00 | , 50           |  |



















Rectangular Square Round Up to 12"

Crosscut Up to 12"

0val

Kitchen End

Duchess

Square

Round

### WINE TABLE

#### **Table Top Shapes**





Rectangular

Square Round Up to 12"





Crosscut Up to 12"

0val





Kitchen End

Bow End





Square

### **Edges**

























Any Self Storing Leaves can be substituted with a 16" Butterfly Leaf

### WINE TABLES

Self Store Leaves only available where specified • All Non Self Store Leaves have Aprons

| Size    | Leaves             | S/S | S/S/ with<br>Apron |
|---------|--------------------|-----|--------------------|
| 42 x 42 | Add up to 3 Leaves | N/A |                    |
| 42 x 48 | Add up to 3 Leaves | N/A |                    |
| 42 x 54 | 1 - 12" Leaf       | 1   | 1                  |
| 42 x 54 | 2 - 12" Leaves     | 2   | 1                  |
| 42 x 60 | 1 - 12" Leaf       | 1   | 1                  |
| 42 x 60 | 2 - 12" Leaves     | 2   | 1                  |

| Size    | Leaves             | S/S | S/S/ with<br>Apron |
|---------|--------------------|-----|--------------------|
| 48 x 48 | Add up t