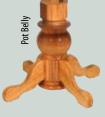

# PEDESTALS / FEET

# PEDESTALS / FEET

Kingston Pedestal 8" only

6", 8", & 10"