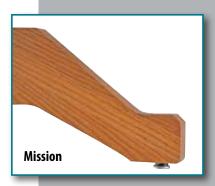

### RAILS

Can be used with **Standard, Traditional Tulip, Barrel, Dutch, Mission** and **Shreveport** pedestals

Can be used with **Standard**, **Tulip**, **Traditional Tulip**, **Barrel**, **Dutch**, **Mission** and **Shreveport** pedestals