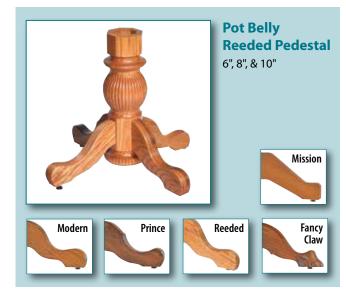

Species**

- Oak
- Cherry
- Maple
- Rustic Cherry
- Brown Maple
- Hickory
- Rustic Hickory
- Quartersawn White Oak
- Rustic Quartersawn
   White Oak
- Elm

### The Following Information is Needed To Complete Your Order ...

- Table Description
- Size / Dimension
- Number of Leaves
  - Double Pedestal Tables Up to 12 Leaves!
  - Leg Tables Up to 12 Leaves!
  - <u>Self-Store Leaves</u>: 12" Leaves are used when possible, otherwise leaves are 10"
  - Non Self-Store Leaves are 12"
- Table Top Shape

- Edge Style
- Pedestal Style
   (indicate choice of Rail for Double Pedestals)
- Feet Style
- Legs
- Wood Species
- Stain Color



# EDGES



# LEGS





### PEDESTALS

Most pedestals are available in 3 sizes – 6", 8" & 10".



# FEET STYLES





























# PEDESTALS / FEET













# PEDESTALS / FEET



















Kingston Pedestal 8" only





6", 8", & 10"

### RAILS





Can be used with **Standard, Traditional Tulip, Barrel, Dutch, Mission** and **Shreveport** pedestals



Can be used with **Standard**, **Tulip**, **Traditional Tulip**, **Barrel**, **Dutch**, **Mission** and **Shreveport** pedestals

# TABLE TOP SHAPES



# METAL BASES



# SKIRTING / LOCKS



**Optional Arch Skirting for Leg Tables** 

Replace any straight skirting with our arch skirting to allow additional space below the table top.



Locks used on All Tables

### FARMHOUSE PLANK TOP

#### **Table Top Shapes**





Rectangular

Square Round Up to 4"





Square



Shown with Top: Wormy Maple with Driftwood finish Legs & Skirting: Brown Maple with OCS-342 finish

#### **Edges**